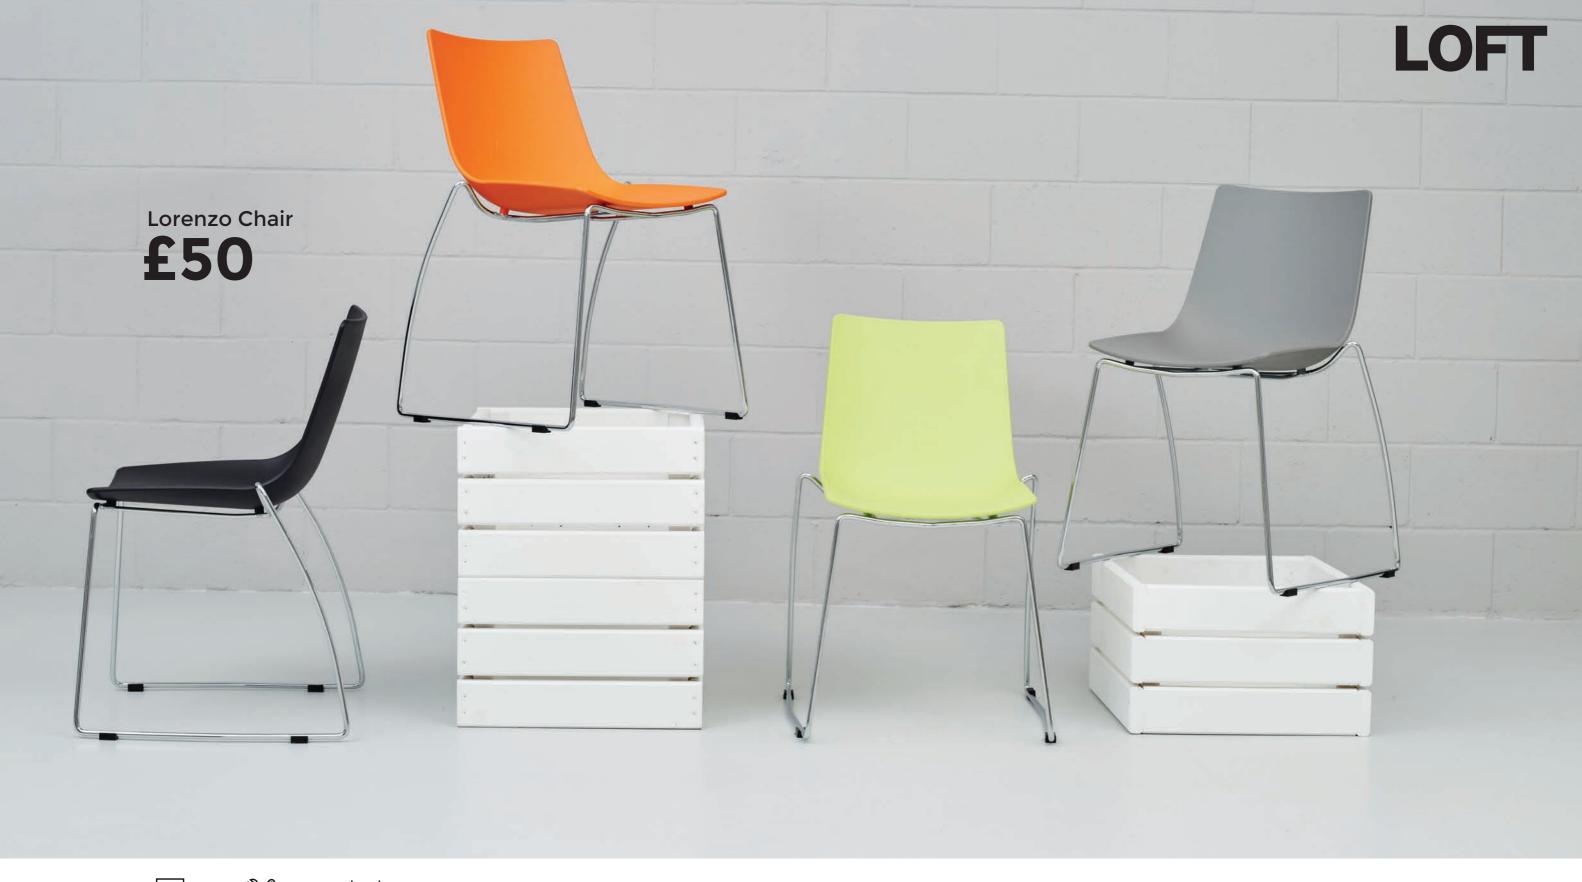

£65

£45

**Polo Chair** L56 x W65 x H82 SH: 45cm

£65

Roque Chair (Grey) L57 x W63 x H78cm

£75

Durham Study Desk H76 x D55 x L110cm

Anker Dining Chair L51.5 x W55 x H76cm