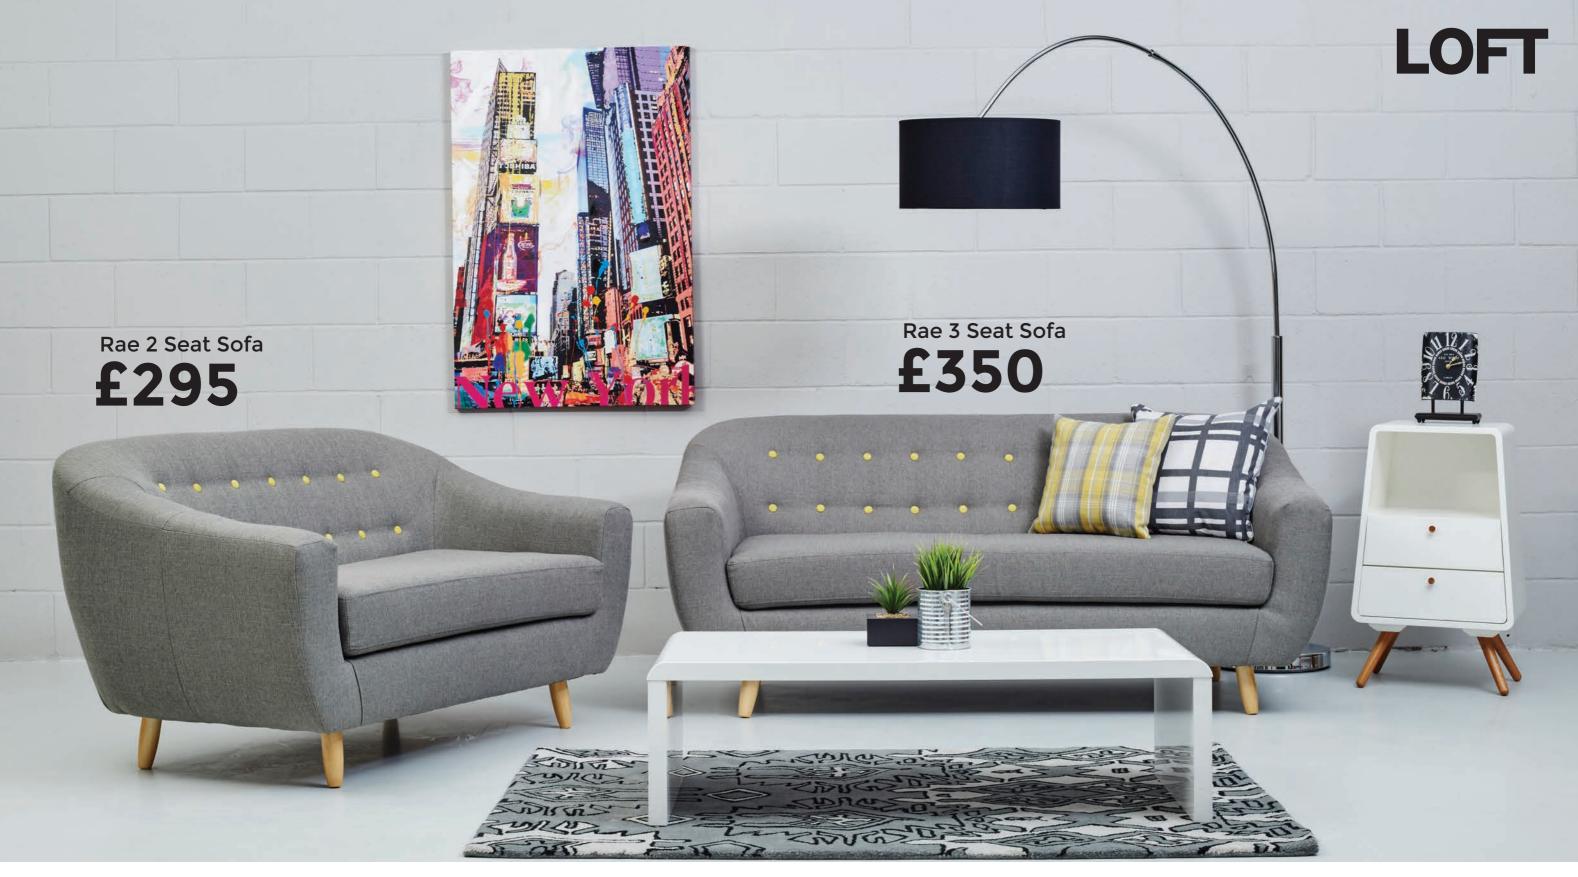

£295

Brent Industrial Coffee Table W110 x H45 x D60cm

**LOFT** 

Fitch Sofa Module 1: W91 x D88 x H74cm Module 2: W135 x D88 x H74cm

£450

**Durban 2 Seat Sofa** W147 x D88 x H85cm

£250

**Tiger 2 Seat Sofa** W141 x D86 x H68cm

£250

Venice 3 Seat Sofa W190 x D86 x H84cm

£395

Various colours and sizes available