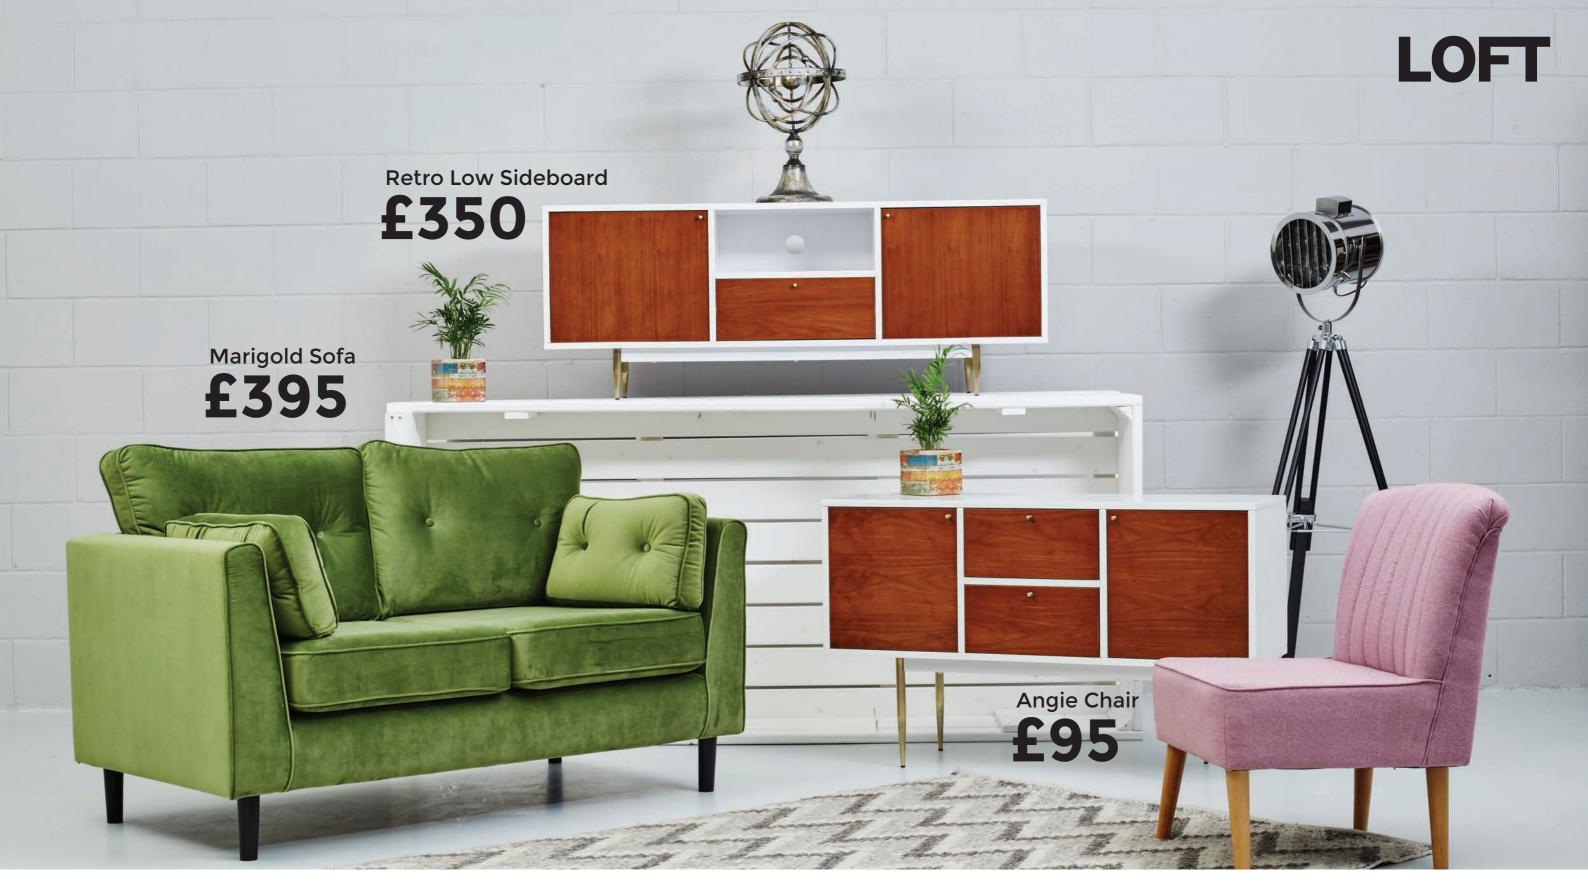

£295

Brent Industrial Coffee Table W110 x H45 x D60cm

**LOFT** 

Fitch Sofa Module 1: W91 x D88 x H74cm Module 2: W135 x D88 x H74cm

£450

**Durban 2 Seat Sofa** W147 x D88 x H85cm

£250

**Tiger 2 Seat Sofa** W141 x D86 x H68cm

£250

Venice 3 Seat Sofa W190 x D86 x H84cm

£395

Various colours and sizes available