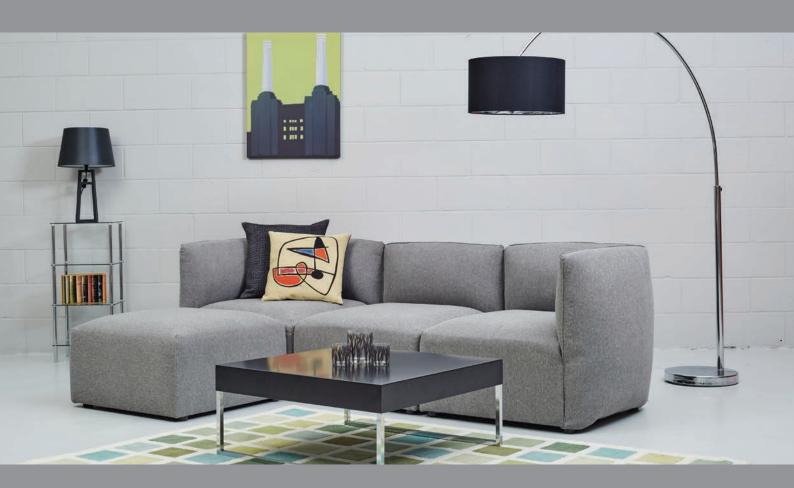

£295

Brent Industrial Coffee Table W110 x H45 x D60cm

**LOFT** 

Fitch Sofa Module 1: W91 x D88 x H74cm Module 2: W135 x D88 x H74cm

£450

**Durban 2 Seat Sofa** W147 x D88 x H85cm

£250

**Tiger 2 Seat Sofa** W141 x D86 x H68cm

£250

Venice 3 Seat Sofa W190 x D86 x H84cm

£395

Various colours and sizes available