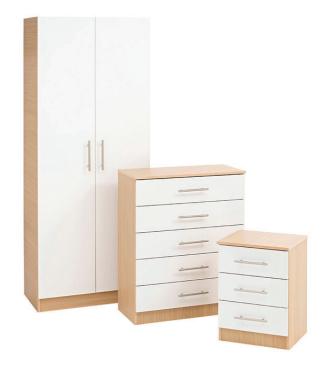

t Industrial 5 Tier Shelving Unit W120 x H180 x D35cm

£295



Brent Industrial Coffee Table W110 x H45 x D60cm

































**LOFT** 

Fitch Sofa Module 1: W91 x D88 x H74cm Module 2: W135 x D88 x H74cm

£450



**Durban 2 Seat Sofa** W147 x D88 x H85cm

£250



**Tiger 2 Seat Sofa** W141 x D86 x H68cm

£250



Venice 3 Seat Sofa W190 x D86 x H84cm

£395



Various colours and sizes available







## **Alpine Bedroom Set**

Wardrobe H220 x D57,8 x L90cm Drawers H70,5 x D42,6 x L78cm Bedside H50 x D42,6 x L39,8cm

£650



## **Glacier Bedroom Set**

Wardrobe H196 x D53 x L76.5cm Drawers H79.5 x D39.5 x L76.5cm Bedside H52.5 x D39.5 x L45cm

£595



## Hilton **Bedroom Set**

Wardrobe H183 x D45 x L71,5cm Drawers H117 x D40 x L70cm Bedside H57 x D35,5 x L41,5cm

£250



## **Bobby Bedroom Set**

Wardrobe H189 x D50 x L75cm Drawers H82 x D50 x L76cm Bedside H64 x D50 x L51cm



















**LOFT** 

**Craven Chair Cantilever** L59.5 x W58 x H75 SH: 46cm

£75



**Clover Chair** W58 x D50 x H85cm

£65



£45



**Polo Chair** L56 x W65 x H82 SH: 45cm

£65



Roque Chair (Grey) L57 x W63 x H78cm

£75



Durham Study Desk H76 x D55 x L110cm











Anker Dining Chair L51.5 x W55 x H76cm

£45



Calida Dining Chairs L56 x W54 x H81cm



£65

Franco Chairs (Black) L54 x W57 x H83cm

£35



Dalia Chair (Available in White & Grey)

L56 x W67.5 x H75cm

£75



**Javelin Dining Table** L150 x D80 x H75cm

£75



Roma Dining Table Diameter W95cm, H75cm











**Trixie TV Unit** W100 x D50 x H48cm

£45



**Edmonton Coffee Table** W100 x D50 x H43cm

£6