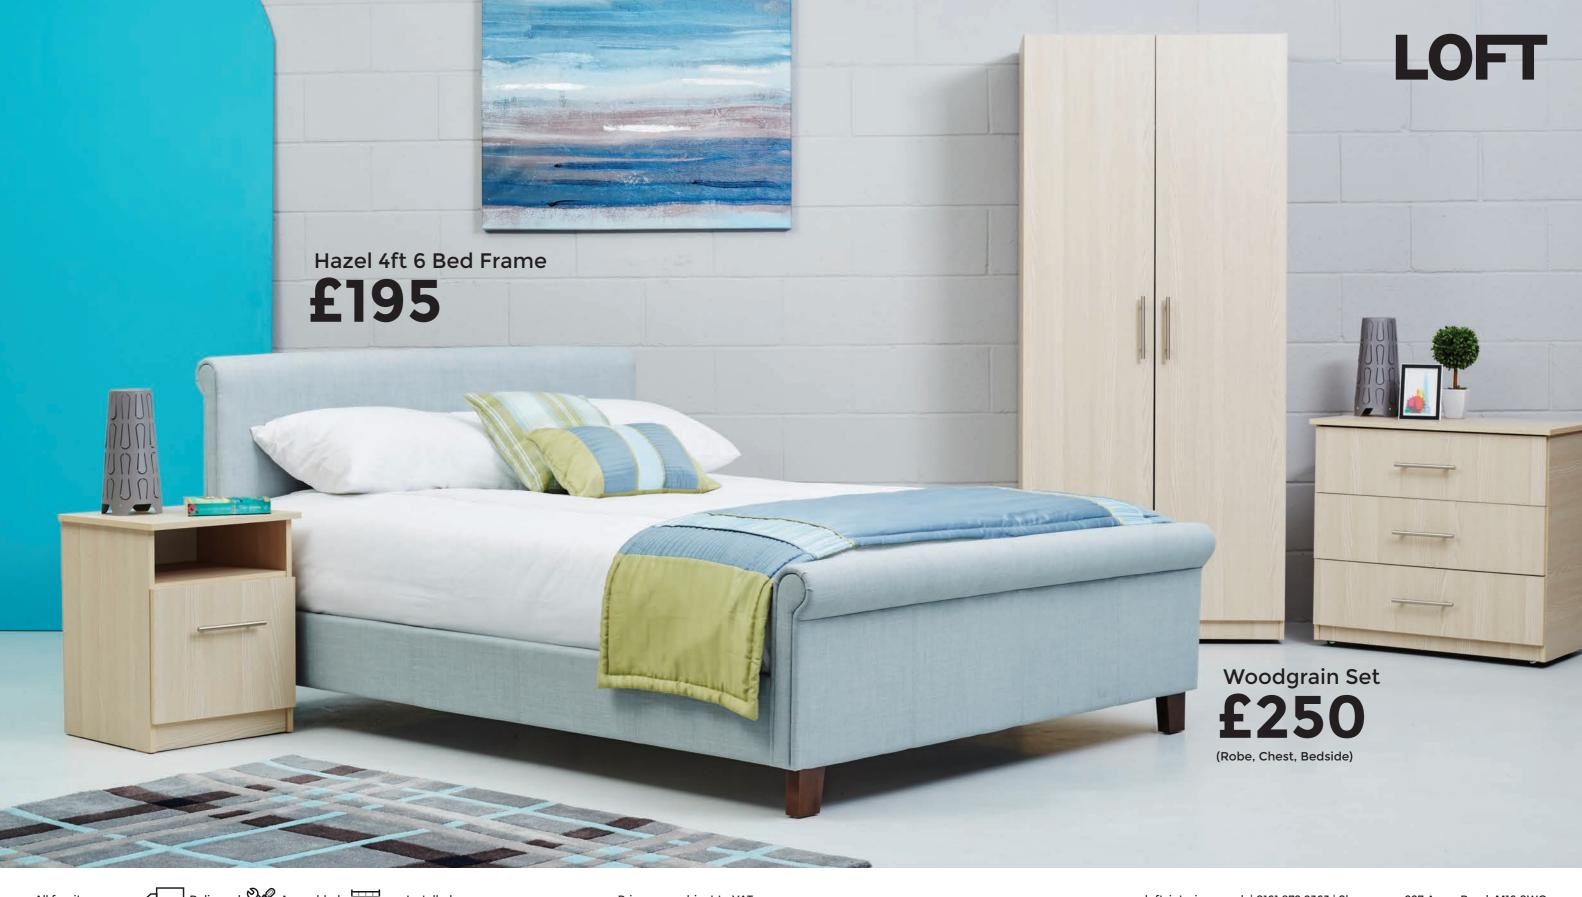

## **Glacier Bedroom Set**

Wardrobe H196 x D53 x L76.5cm Drawers H79.5 x D39.5 x L76.5cm Bedside H52.5 x D39.5 x L45cm

£595