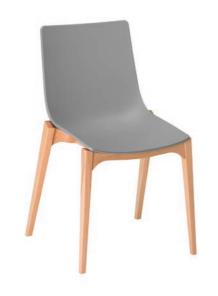

£65

£45

**Polo Chair** L56 x W65 x H82 SH: 45cm

£65

Roque Chair (Grey) L57 x W63 x H78cm

£75

Durham Study Desk H76 x D55 x L110cm

Anker Dining Chair L51.5 x W55 x H76cm