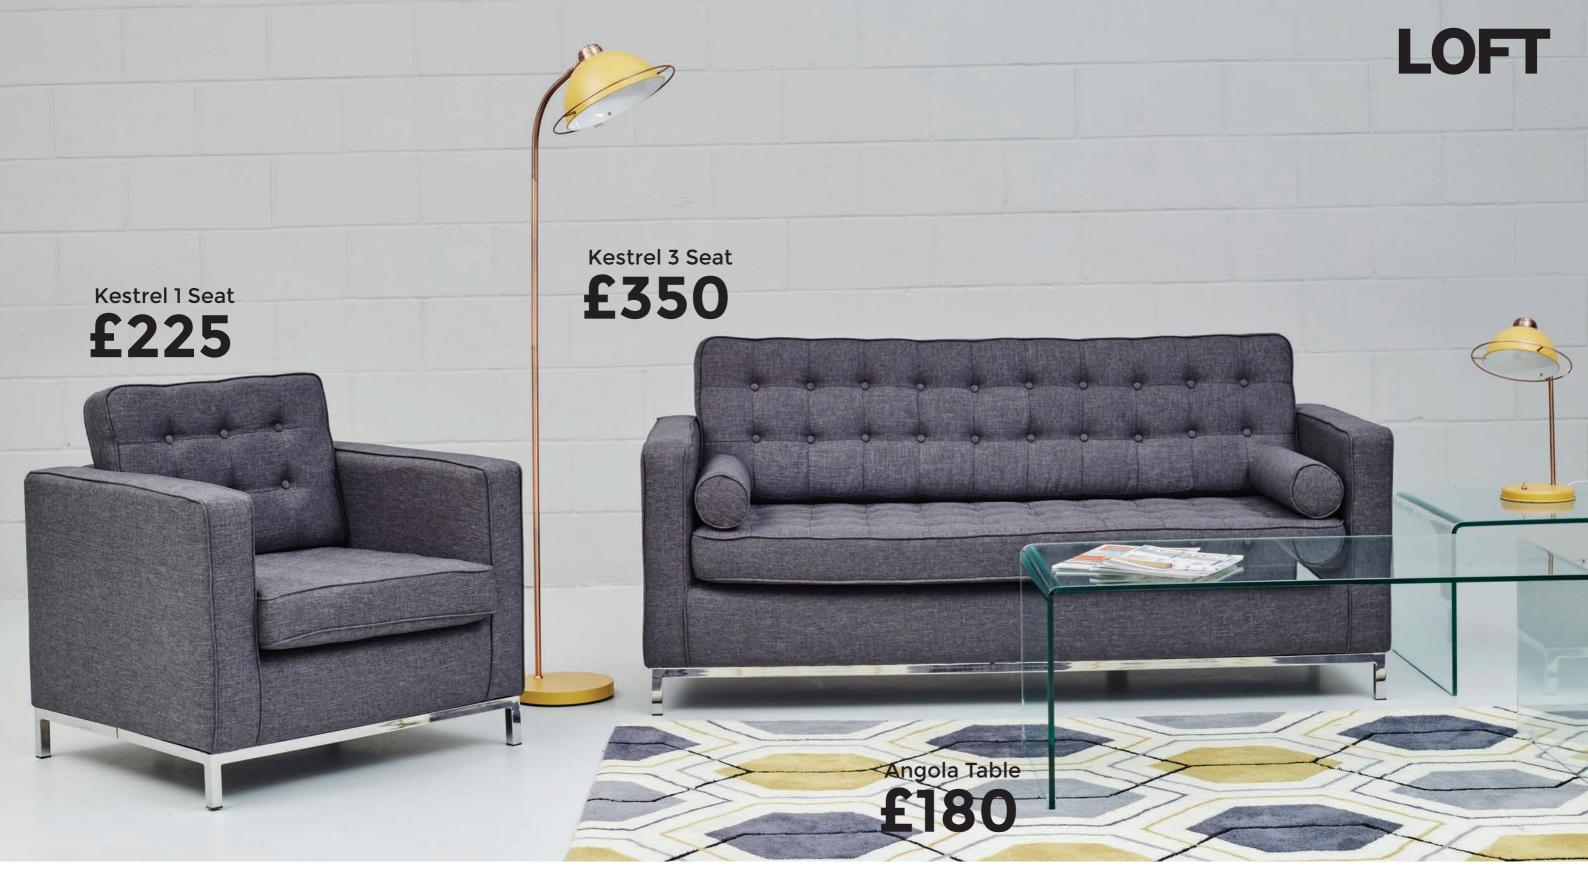

£295

Brent Industrial Coffee Table W110 x H45 x D60cm

**LOFT** 

Fitch Sofa Module 1: W91 x D88 x H74cm Module 2: W135 x D88 x H74cm

£450

**Durban 2 Seat Sofa** W147 x D88 x H85cm

£250

**Tiger 2 Seat Sofa** W141 x D86 x H68cm

£250

Venice 3 Seat Sofa W190 x D86 x H84cm

£395

Various colours and sizes available