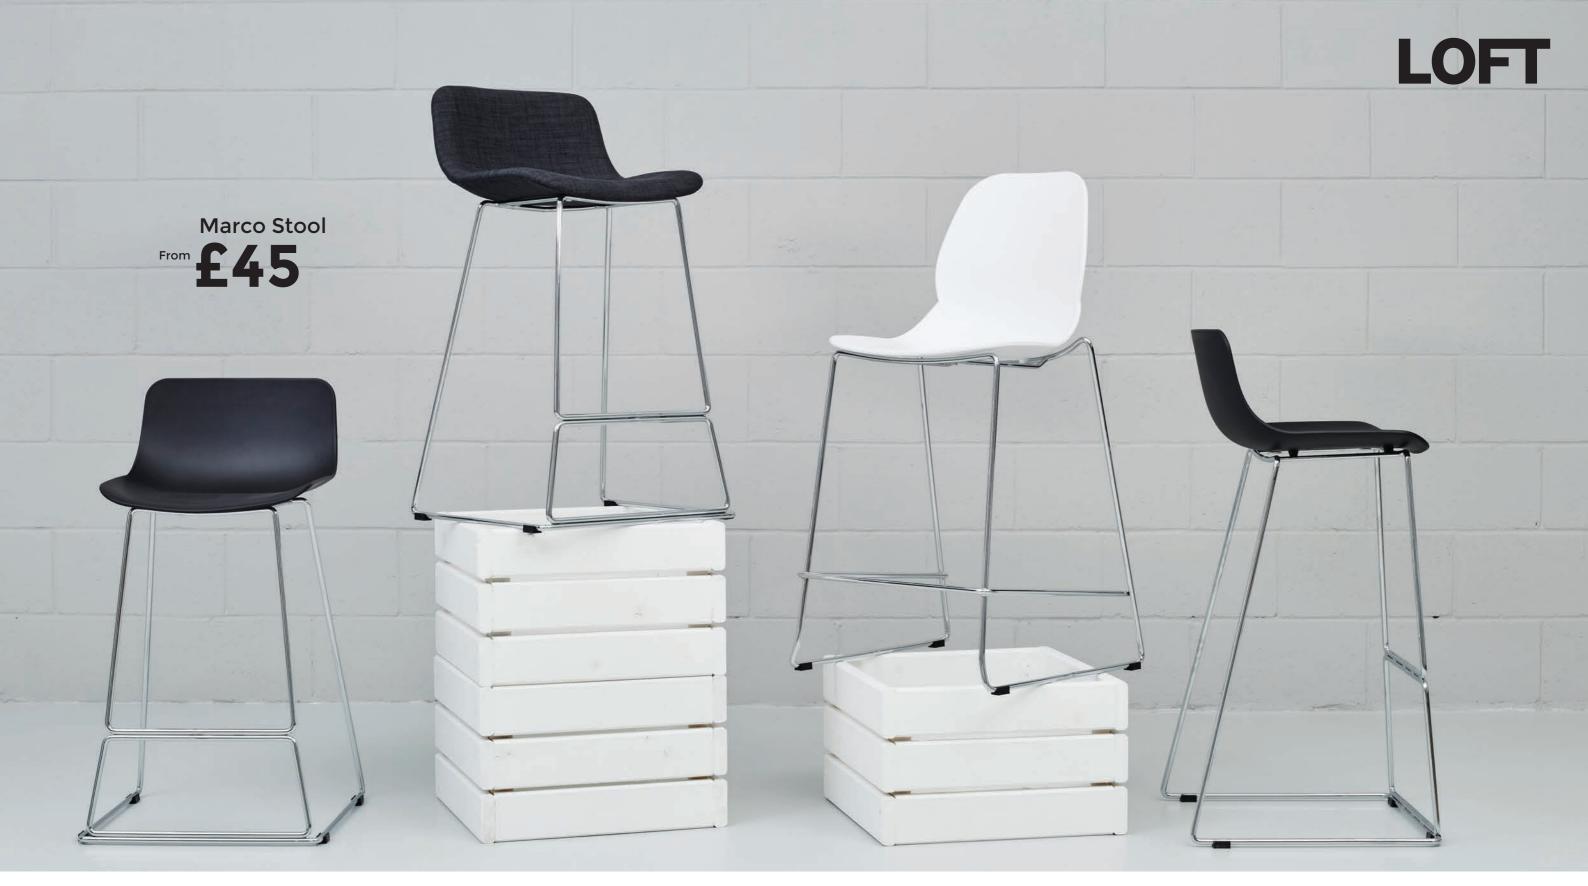

£195

Harlam stool W30 x D30 x H60cm

£35

Nolita Chair W42 x D43 x H95cm

£55

Jarilo Solid Dining Table and 4 Chairs L175 x H90 x D76cm

£495

Brent Industrial 5 Tier Shelving Unit W120 x H180 x D35cm