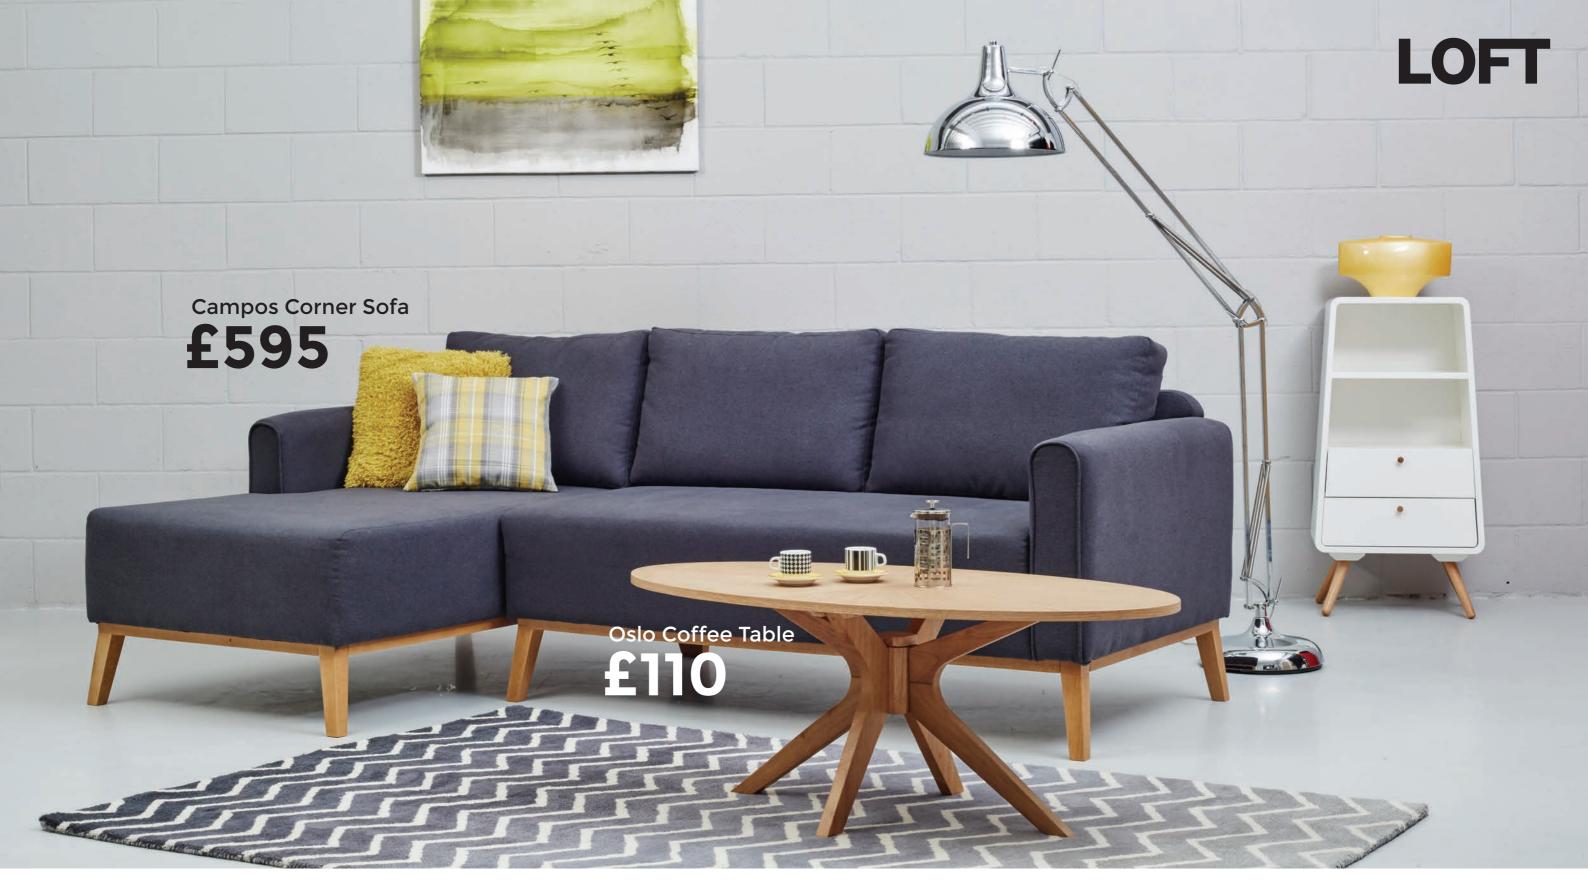

d, providing an efficient service from brief.



**Next Day** 

to Leeds.

LOFT provides a national delivery / distribution service using our in-house fleet of vehicles.

A NEXT DAY delivery service is also available, covering all major

cities from Birmingham





















### **Aftercare**

LOFT offers a long-term after care solution, with a dedicated department prepared to go the extra mile for our partners.









**Brent Table** W200 x H76 x D100cm

£295



Solitude Desk / Console W120 x H75 x D55cm

£195



Harlam stool W30 x D30 x H60cm

£35



Nolita Chair W42 x D43 x H95cm

£55



Jarilo Solid Dining Table and 4 Chairs L175 x H90 x D76cm

£495



Brent Industrial 5 Tier Shelving Unit W120 x H180 x D35cm

£295



Brent Industrial Coffee Table W110 x H45 x D60cm

































**LOFT** 

Fitch Sofa Module 1: W91 x D88 x H74cm Module 2: W135 x D88 x H74cm

£450



**Durban 2 Seat Sofa** W147 x D88 x H85cm

£250



**Tiger 2 Seat Sofa** W141 x D86 x H68cm

£250



Venice 3 Seat Sofa W190 x D86 x H84cm

£395



Various colours and sizes available







## **Alpine Bedroom Set**

Wardrobe H220 x D57,8 x L90cm Drawers H70,5 x D42,6 x L78cm Bedside H50 x D42,6 x L39,8cm

£650



## **Glacier Bedroom Set**

Wardrobe H196 x D53 x L76.5cm Drawers H79.5 x D39.5 x L76.5cm Bedside H52.5 x D39.5 x L45cm

£595



## Hilton **Bedroom Set**

Wardrobe H183 x D45 x L71,5cm Drawers H117 x D40 x L70cm Bedside H57 x D35,5 x L41,5cm

£250



## **Bobby Bedroom Set**

Wardrobe H189 x D50 x L75cm Drawers H82 x D50 x L76cm Bedside H64 x D50 x L51cm