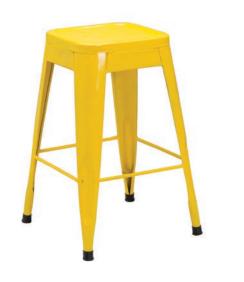

£195

Harlam stool W30 x D30 x H60cm

£35

Nolita Chair W42 x D43 x H95cm

£55

Jarilo Solid Dining Table and 4 Chairs L175 x H90 x D76cm

£495

Brent Industrial 5 Tier Shelving Unit W120 x H180 x D35cm