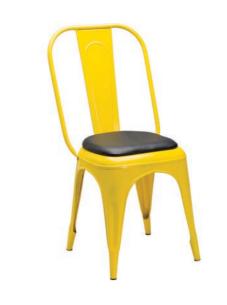

£65

£45

**Polo Chair** L56 x W65 x H82 SH: 45cm

£65

Roque Chair (Grey) L57 x W63 x H78cm

£75

Durham Study Desk H76 x D55 x L110cm

Anker Dining Chair L51.5 x W55 x H76cm