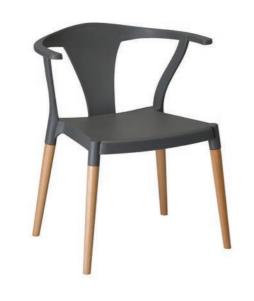

## **Bobby Bedroom Set**

Wardrobe H189 x D50 x L75cm Drawers H82 x D50 x L76cm Bedside H64 x D50 x L51cm

**LOFT** 

**Craven Chair Cantilever** L59.5 x W58 x H75 SH: 46cm

£75

**Clover Chair** W58 x D50 x H85cm