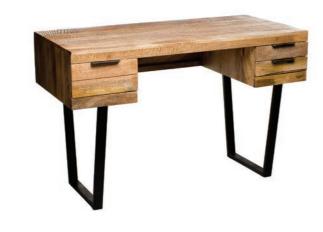

### **Aftercare**

LOFT offers a long-term after care solution, with a dedicated department prepared to go the extra mile for our partners.

**Brent Table** W200 x H76 x D100cm

£295

Solitude Desk / Console W120 x H75 x D55cm