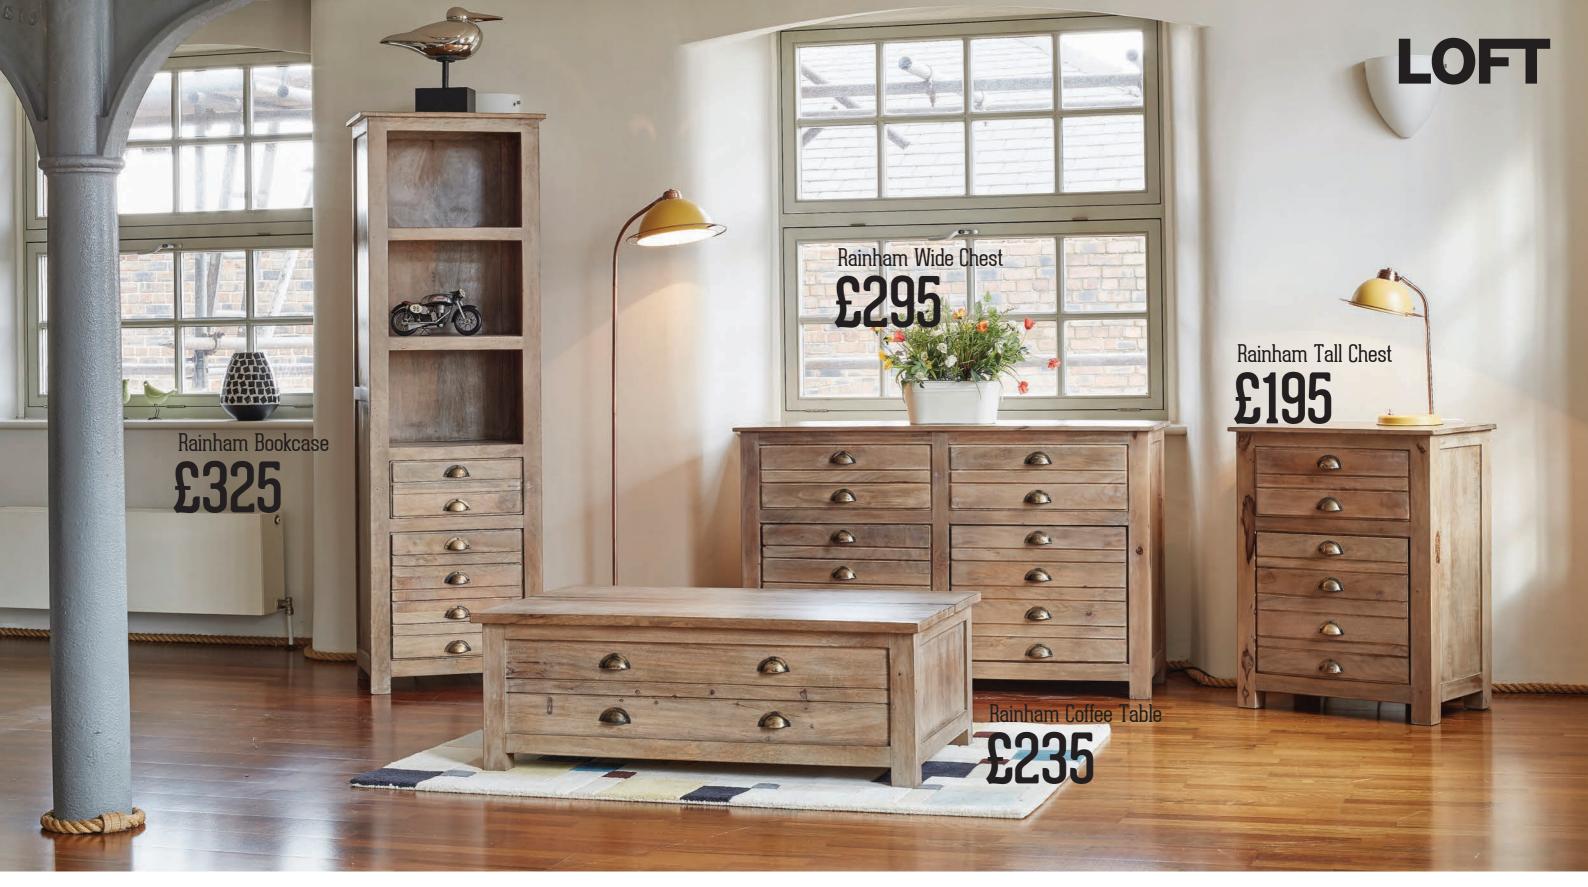

latform for success

#### **Procurement**

LOFT offers our partners a bespoke global procurement service.

## Warehousing

With UK warehousing encompassing 40k sq-ft. LOFT are able to import and hold stock for immediate call off to schedule.









### Installation

LOFT's fully insured, professional, uniformed and experienced installation team are all CSCS accredited, providing an efficient service from brief.



**Next Day** 

to Leeds.

LOFT provides a national delivery / distribution service using our in-house fleet of vehicles.

A NEXT DAY delivery service is also available, covering all major

cities from Birmingham





















### **Aftercare**

LOFT offers a long-term after care solution, with a dedicated department prepared to go the extra mile for our partners.









**Brent Table** W200 x H76 x D100cm

£295



Solitude Desk / Console W120 x H75 x D55cm

£195



Harlam stool W30 x D30 x H60cm

£35



Nolita Chair W42 x D43 x H95cm

£55



Jarilo Solid Dining Table and 4 Chairs L175 x H90 x D76cm

£495



Brent Industrial 5 Tier Shelving Unit W120 x H180 x D35cm

£295



Brent Industrial Coffee Table W110 x H45 x D60cm

































**LOFT** 

Fitch Sofa Module 1: W91 x D88 x H74cm Module 2: W135 x D88 x H74cm

£450



**Durban 2 Seat Sofa** W147 x D88 x H85cm

£250



**Tiger 2 Seat Sofa** W141 x D86 x H68cm

£250



Venice 3 Seat Sofa W190 x D86 x H84cm

£395



Various colours and sizes available







## **Alpine Bedroom Set**

Wardrobe H220 x D57,8 x L90cm Drawers H70,5 x D42,6 x L78cm Bedside H50 x D42,6 x L39,8cm

£650



##