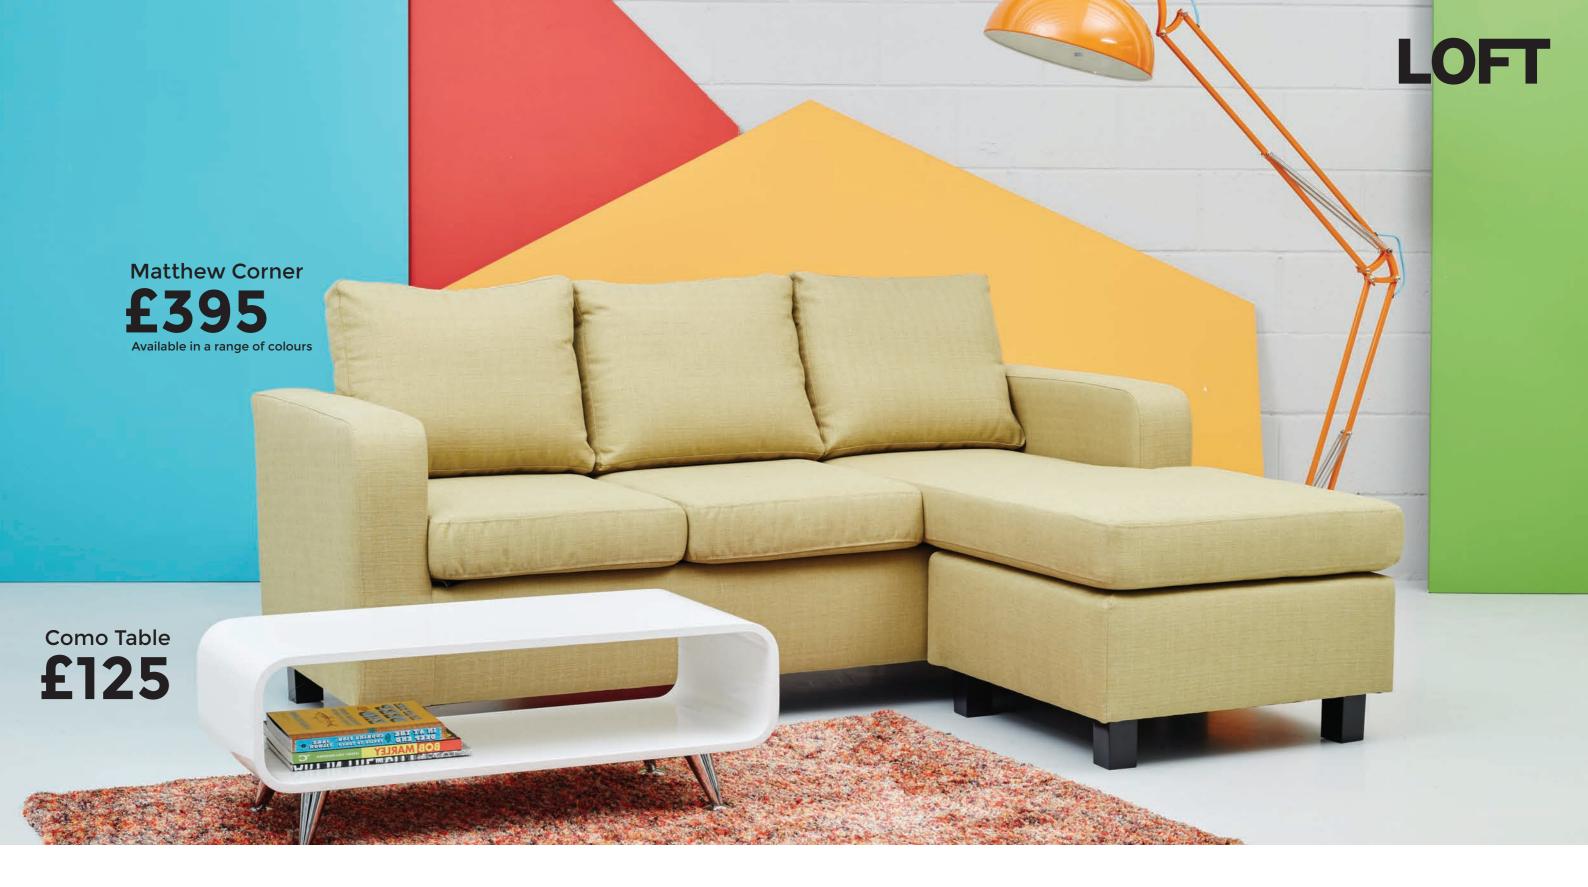

roviding an efficient service from brief.



**Next Day** 

to Leeds.

LOFT provides a national delivery / distribution service using our in-house fleet of vehicles.

A NEXT DAY delivery service is also available, covering all major

cities from Birmingham





















### **Aftercare**

LOFT offers a long-term after care solution, with a dedicated department prepared to go the extra mile for our partners.









**Brent Table** W200 x H76 x D100cm

£295



Solitude Desk / Console W120 x H75 x D55cm

£195



Harlam stool W30 x D30 x H60cm

£35



Nolita Chair W42 x D43 x H95cm

£55



Jarilo Solid Dining Table and 4 Chairs L175 x H90 x D76cm

£495



Brent Industrial 5 Tier Shelving Unit W120 x H180 x D35cm

£295



Brent Industrial Coffee Table W110 x H45 x D60cm

































**LOFT** 

Fitch Sofa Module 1: W91 x D88 x H74cm Module 2: W135 x D88 x H74cm

£450



**Durban 2 Seat Sofa** W147 x D88 x H85cm

£250



**Tiger 2 Seat Sofa** W141 x D86 x H68cm

£250



Venice 3 Seat Sofa W190 x D86 x H84cm

£395



Various colours and sizes available







## **Alpine Bedroom Set**

Wardrobe H220 x D57,8 x L90cm Drawers H70,5 x D42,6 x L78cm Bedside H50 x D42,6 x L39,8cm

£650



## **Glacier Bedroom Set**

Wardrobe H196 x D53 x L76.5cm Drawers H79.5 x D39.5 x L76.5cm Bedside H52.5 x D39.5 x L45cm

£595



## Hilton **Bedroom Set**

Wardrobe H183 x D45 x L71,5cm Drawers H117 x D40 x L70cm Bedside H57 x D35,5 x L41,5cm

£250



## **Bobby Bedroom Set**

Wardrobe H189 x D50 x L75cm Drawers H82 x D50 x L76cm Bedside H64 x D50 x L51cm