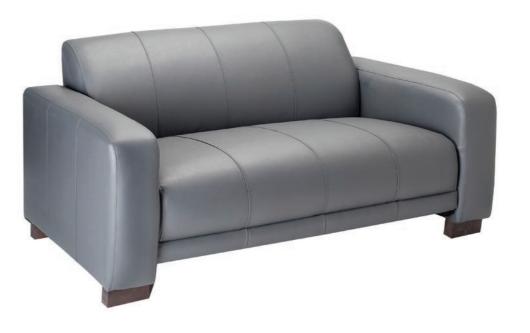

£295

Brent Industrial Coffee Table W110 x H45 x D60cm

**LOFT** 

Fitch Sofa Module 1: W91 x D88 x H74cm Module 2: W135 x D88 x H74cm

£450

**Durban 2 Seat Sofa** W147 x D88 x H85cm

£250

**Tiger 2 Seat Sofa** W141 x D86 x H68cm