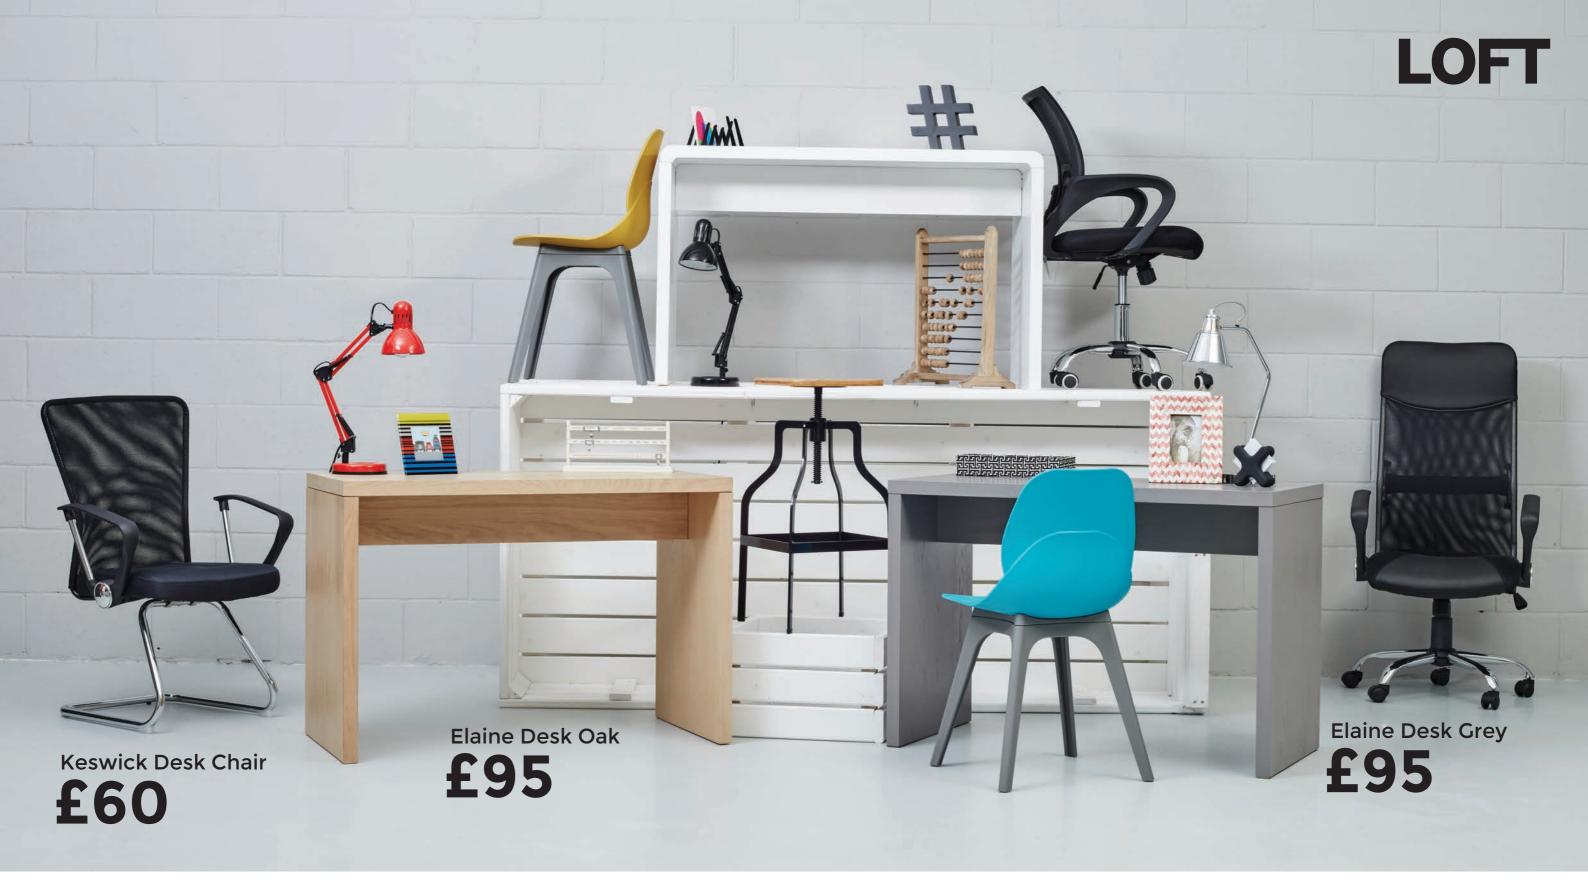

£65

£45

**Polo Chair** L56 x W65 x H82 SH: 45cm

£65

Roque Chair (Grey) L57 x W63 x H78cm

£75

Durham Study Desk H76 x D55 x L110cm

Anker Dining Chair L51.5 x W55 x H76cm