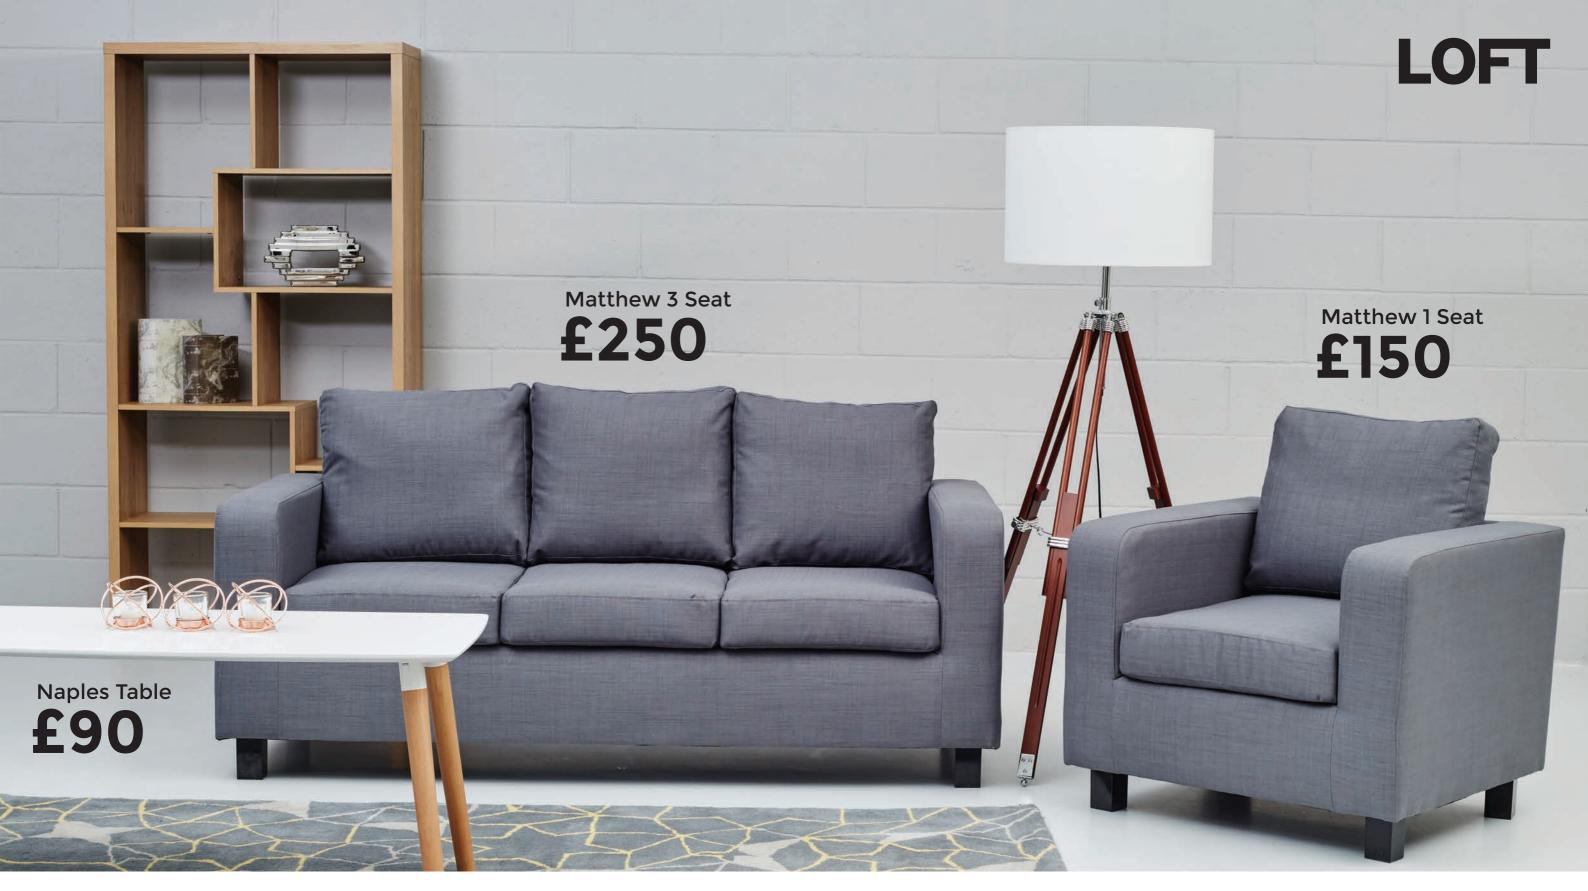

£295

Brent Industrial Coffee Table W110 x H45 x D60cm

**LOFT** 

Fitch Sofa Module 1: W91 x D88 x H74cm Module 2: W135 x D88 x H74cm

£450

**Durban 2 Seat Sofa** W147 x D88 x H85cm

£250

**Tiger 2 Seat Sofa** W141 x D86 x H68cm

£250

Venice 3 Seat Sofa W190 x D86 x H84cm

£395

Various colours and sizes available