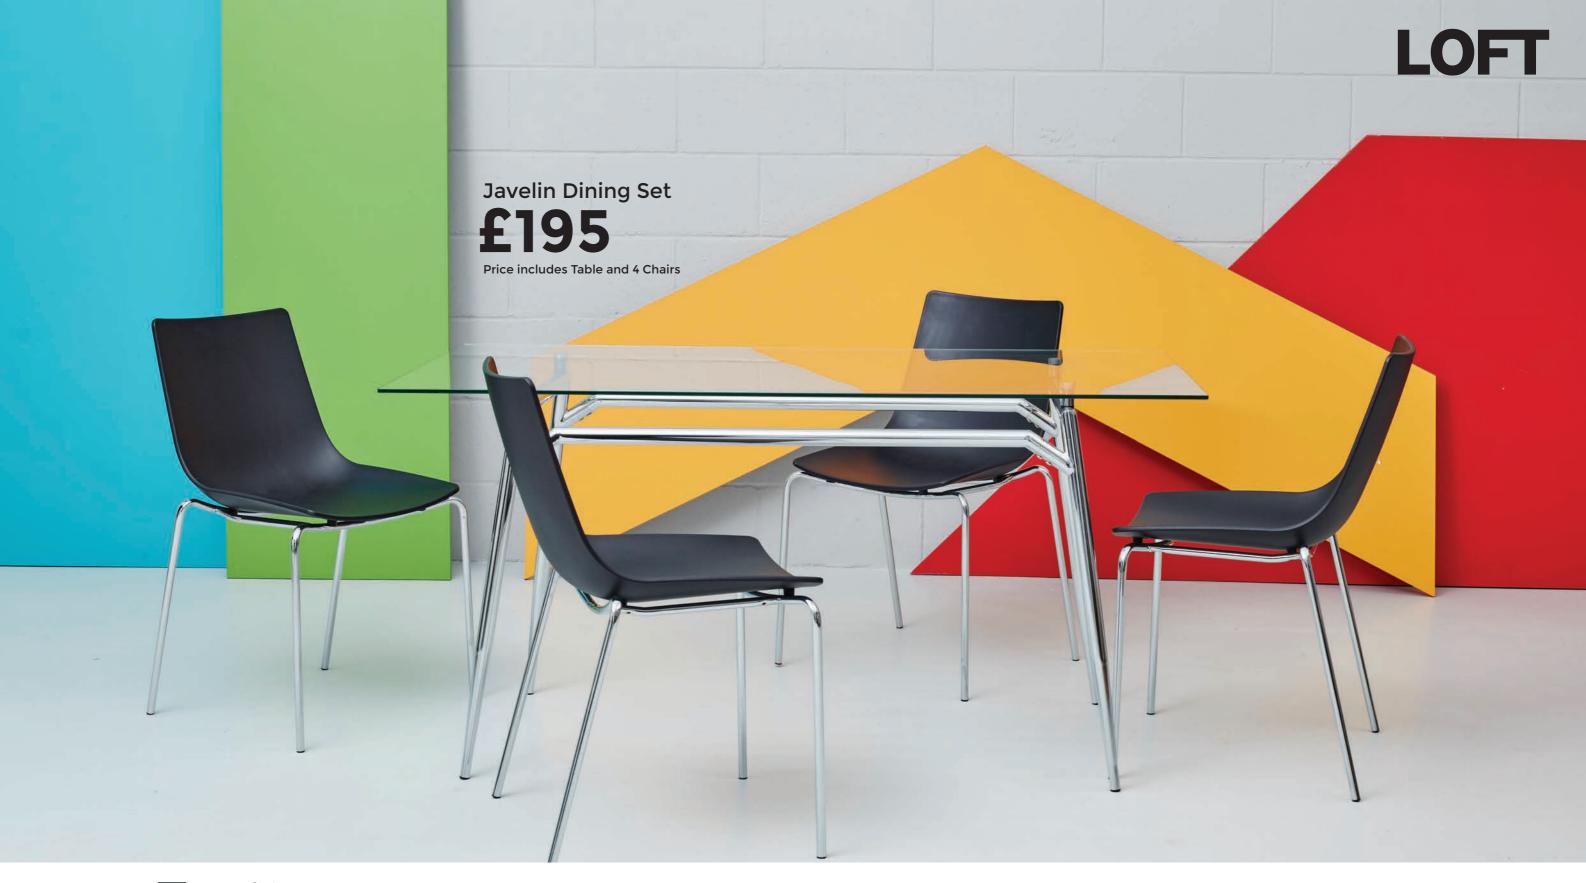

**Javelin Dining Table** L150 x D80 x H75cm

£75

Roma Dining Table Diameter W95cm, H75cm

**Trixie TV Unit** W100 x D50 x H48cm

£45

**Edmonton Coffee Table** W100 x D50 x H43cm

£65

**Charles Coffee Table Set** 