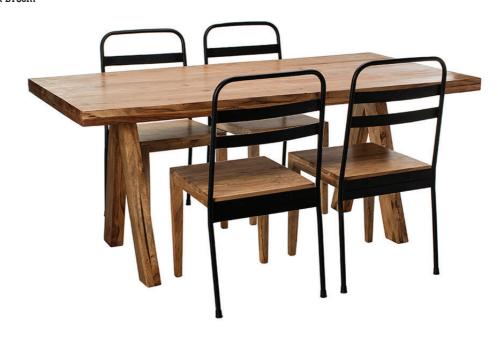

£195

Harlam stool W30 x D30 x H60cm

£35

Nolita Chair W42 x D43 x H95cm

£55

Jarilo Solid Dining Table and 4 Chairs L175 x H90 x D76cm

£495

Brent Industrial 5 Tier Shelving Unit W120 x H180 x D35cm