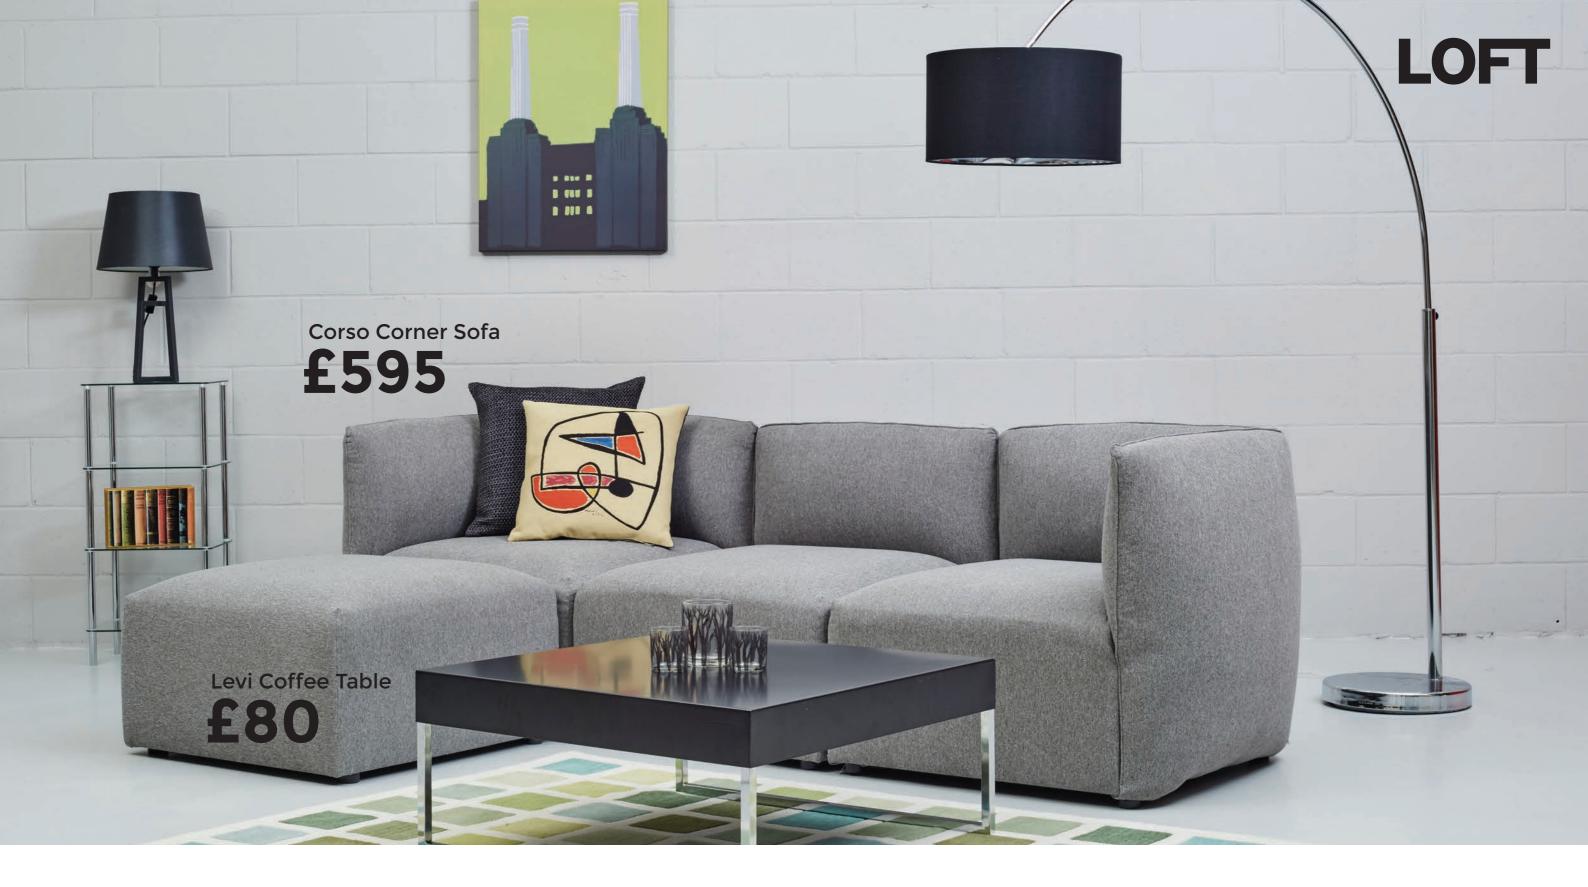

providing an efficient service from brief.



**Next Day** 

to Leeds.

LOFT provides a national delivery / distribution service using our in-house fleet of vehicles.

A NEXT DAY delivery service is also available, covering all major

cities from Birmingham





















### **Aftercare**

LOFT offers a long-term after care solution, with a dedicated department prepared to go the extra mile for our partners.









**Brent Table** W200 x H76 x D100cm

£295



Solitude Desk / Console W120 x H75 x D55cm

£195



Harlam stool W30 x D30 x H60cm

£35



Nolita Chair W42 x D43 x H95cm

£55



Jarilo Solid Dining Table and 4 Chairs L175 x H90 x D76cm

£495



Brent Industrial 5 Tier Shelving Unit W120 x H180 x D35cm

£295



Brent Industrial Coffee Table W110 x H45 x D60cm

































**LOFT** 

Fitch Sofa Module 1: W91 x D88 x H74cm Module 2: W135 x D88 x H74cm

£450



**Durban 2 Seat Sofa** W147 x D88 x H85cm

£250



**Tiger 2 Seat Sofa** W141 x D86 x H68cm

£250



Venice 3 Seat Sofa W190 x D86 x H84cm

£395



Various colours and sizes available







## **Alpine Bedroom Set**

Wardrobe H220 x D57,8 x L90cm Drawers H70,5 x D42,6 x L78cm Bedside H50 x D42,6 x L39,8cm

£650



## **Glacier Bedroom Set**

Wardrobe H196 x D53 x L76.5cm Drawers H79.5 x D39.5 x L76.5cm Bedside H52.5 x D39.5 x L45cm

£595



## Hilton **Bedroom Set**

Wardrobe H183 x D45 x L71,5cm Drawers H117 x D40 x L70cm Bedside H57 x D35,5 x L41,5cm

£250



## **Bobby Bedroom Set**

Wardrobe H189 x D50 x L75cm Drawers H82 x D50 x L76cm Bedside H64 x D50 x L51cm