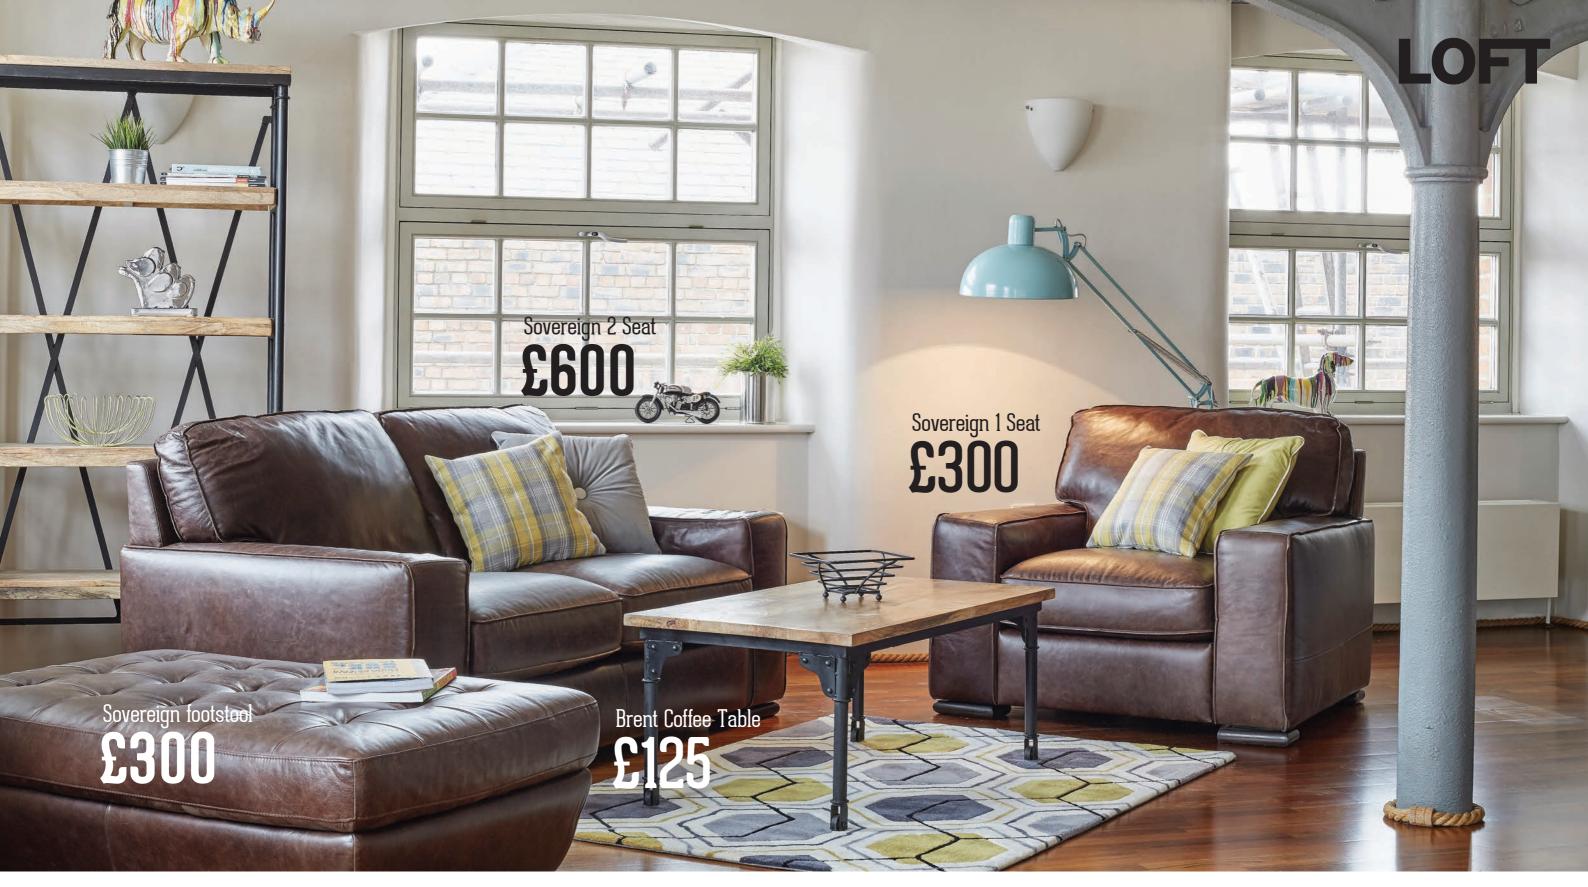

### **Aftercare**

LOFT offers a long-term after care solution, with a dedicated department prepared to go the extra mile for our partners.

**Brent Table** W200 x H76 x D100cm

£295

Solitude Desk / Console W120 x H75 x D55cm