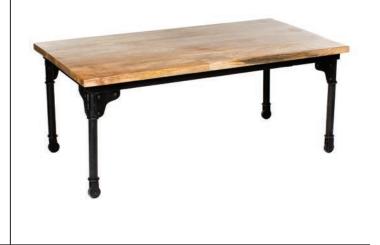

£295

Brent Industrial Coffee Table W110 x H45 x D60cm

**LOFT** 

Fitch Sofa Module 1: W91 x D88 x H74cm Module 2: W135 x D88 x H74cm

£450

**Durban 2 Seat Sofa** W147 x D88 x H85cm

£250

**Tiger 2 Seat Sofa** W141 x D86 x H68cm