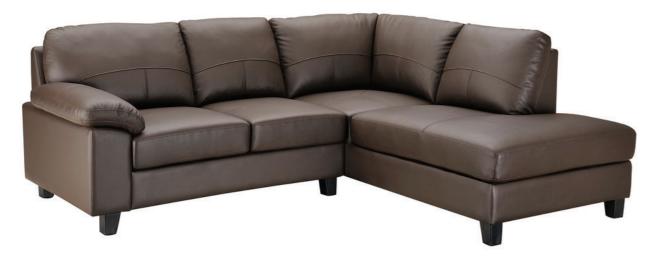

£295

Brent Industrial Coffee Table W110 x H45 x D60cm

**LOFT** 

Fitch Sofa Module 1: W91 x D88 x H74cm Module 2: W135 x D88 x H74cm

£450

**Durban 2 Seat Sofa** W147 x D88 x H85cm

£250

**Tiger 2 Seat Sofa** W141 x D86 x H68cm

£250

Venice 3 Seat Sofa W190 x D86 x H84cm

£395

Various colours and sizes available