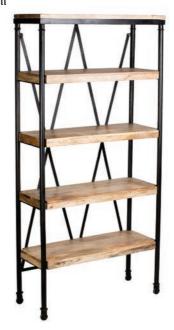

£195

Harlam stool W30 x D30 x H60cm

£35

Nolita Chair W42 x D43 x H95cm

£55

Jarilo Solid Dining Table and 4 Chairs L175 x H90 x D76cm

£495

Brent Industrial 5 Tier Shelving Unit W120 x H180 x D35cm