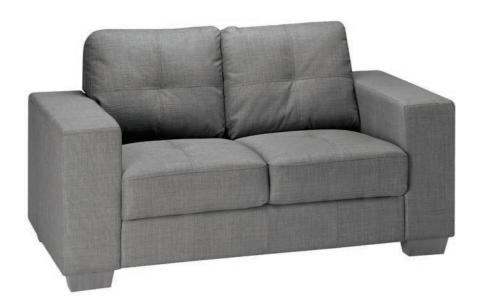

£295

Brent Industrial Coffee Table W110 x H45 x D60cm

**LOFT** 

Fitch Sofa Module 1: W91 x D88 x H74cm Module 2: W135 x D88 x H74cm

£450

**Durban 2 Seat Sofa** W147 x D88 x H85cm

£250

**Tiger 2 Seat Sofa** W141 x D86 x H68cm

£250

Venice 3 Seat Sofa W190 x D86 x H84cm

£395

Various colours and sizes available