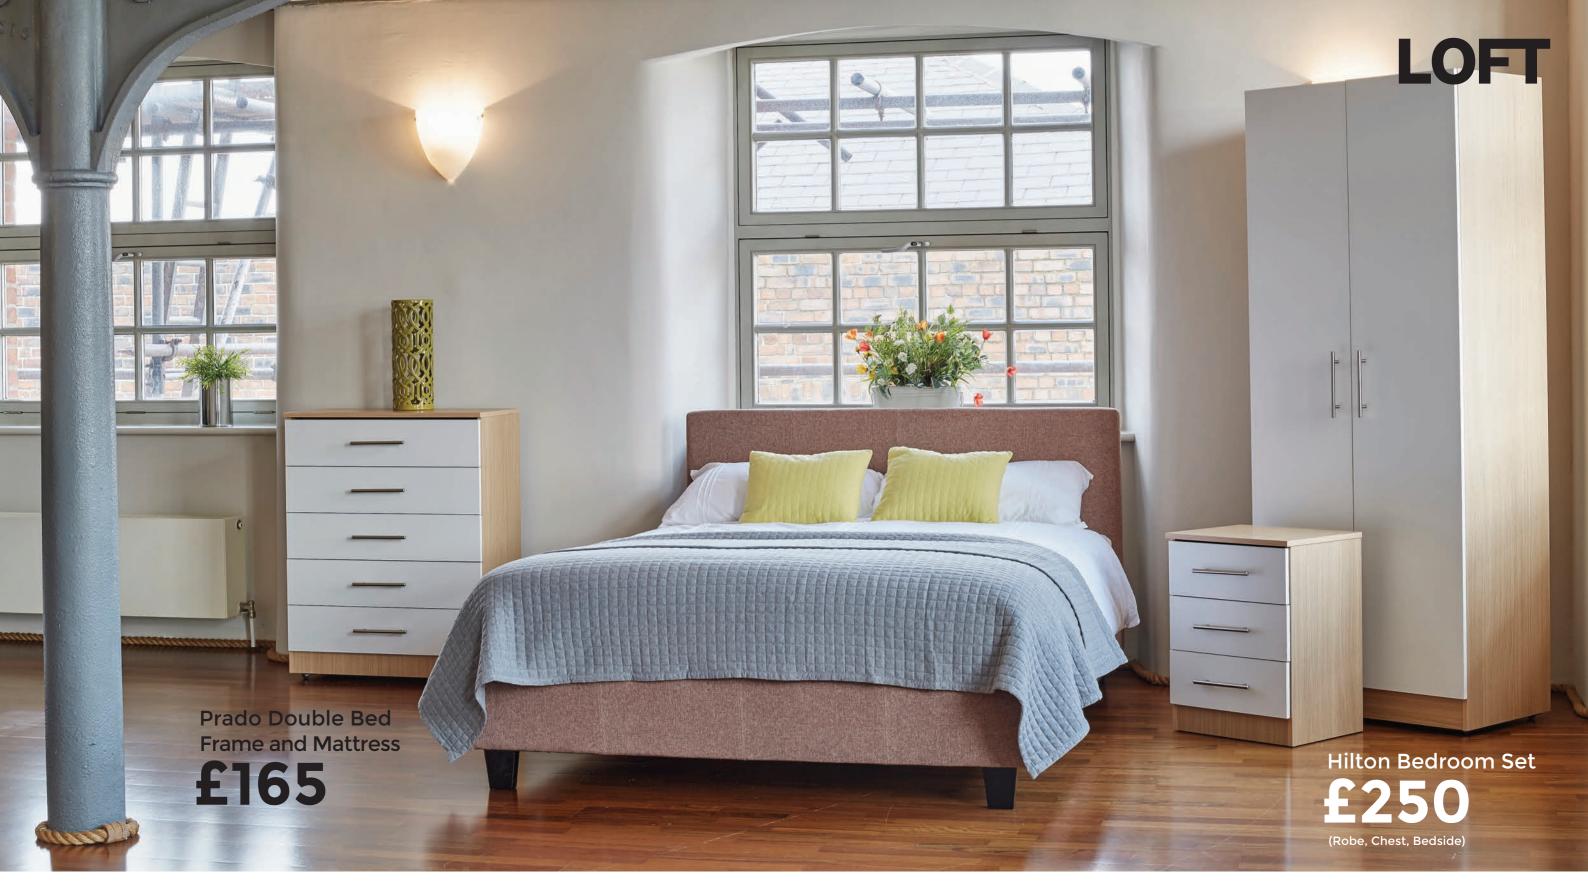

## Hilton **Bedroom Set**

Wardrobe H183 x D45 x L71,5cm Drawers H117 x D40 x L70cm Bedside H57 x D35,5 x L41,5cm

£250