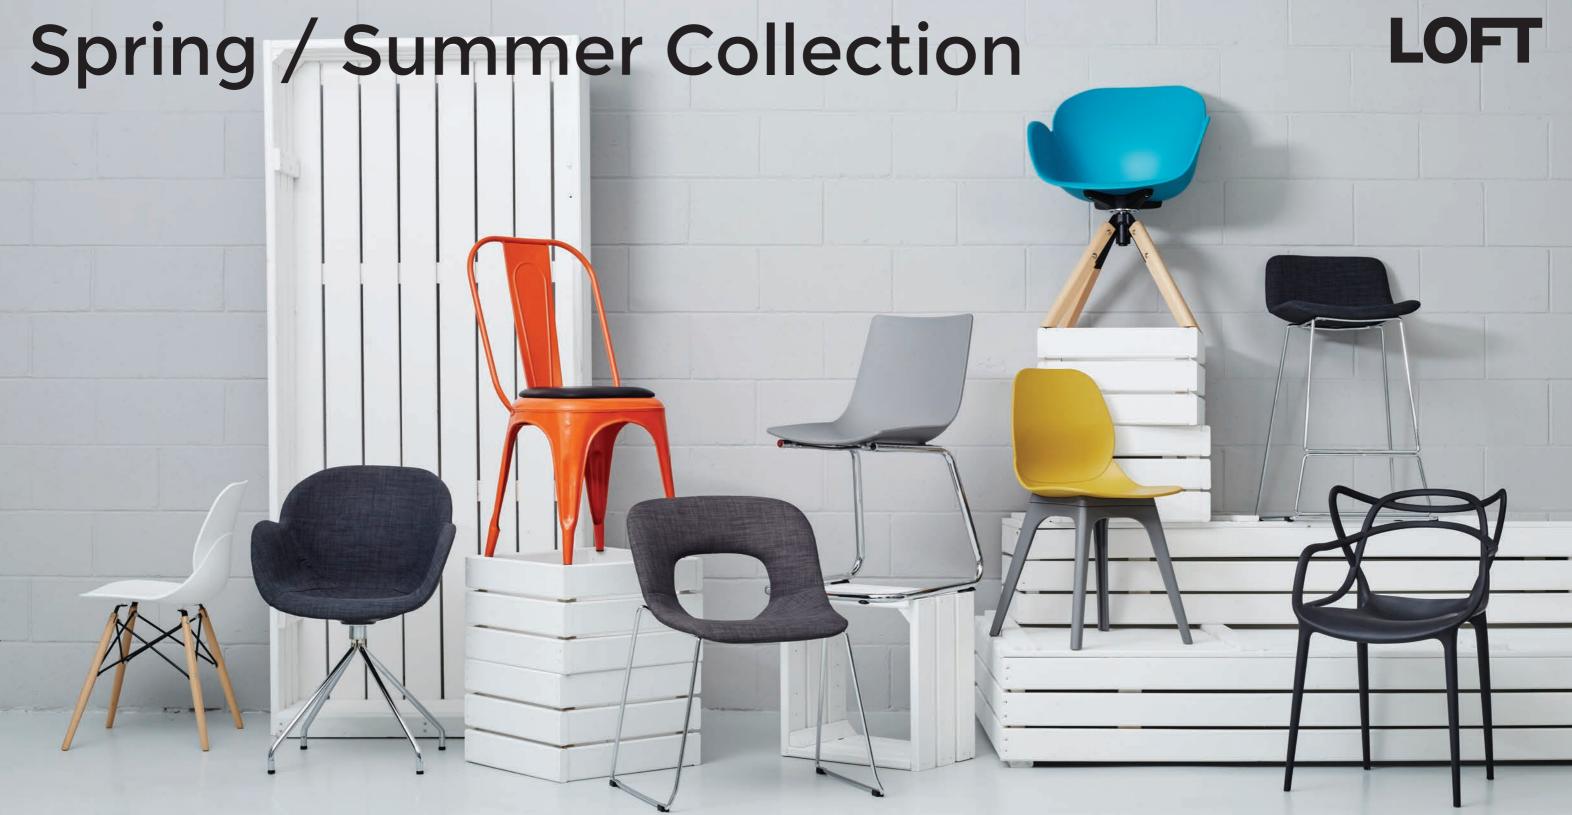

## This brochure marks a significant investment into product development, infrastructure and photography at LOFT Interiors.

The business has organically grown into three departments; Next Day (removal and replacement), Student Furniture and Furniture Packages, with each department offering an essential, specialised service level and a bespoke product range.