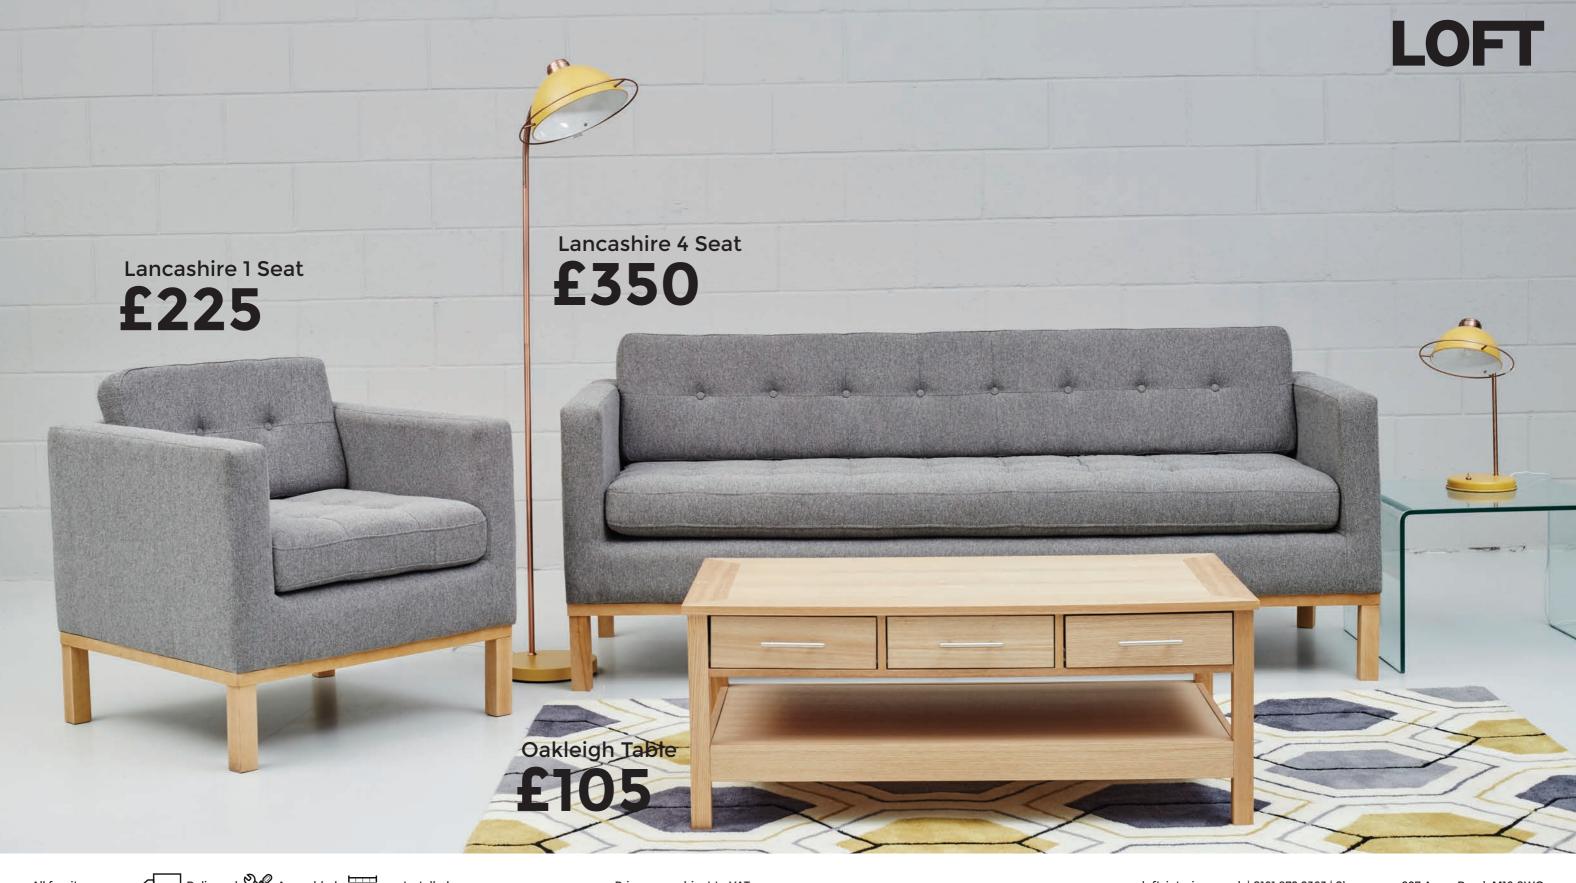

ding an efficient service from brief.



**Next Day** 

to Leeds.

LOFT provides a national delivery / distribution service using our in-house fleet of vehicles.

A NEXT DAY delivery service is also available, covering all major

cities from Birmingham





















### **Aftercare**

LOFT offers a long-term after care solution, with a dedicated department prepared to go the extra mile for our partners.









**Brent Table** W200 x H76 x D100cm

£295



Solitude Desk / Console W120 x H75 x D55cm

£195



Harlam stool W30 x D30 x H60cm

£35



Nolita Chair W42 x D43 x H95cm

£55



Jarilo Solid Dining Table and 4 Chairs L175 x H90 x D76cm

£495



Brent Industrial 5 Tier Shelving Unit W120 x H180 x D35cm

£295



Brent Industrial Coffee Table W110 x H45 x D60cm

































**LOFT** 

Fitch Sofa Module 1: W91 x D88 x H74cm Module 2: W135 x D88 x H74cm

£450



**Durban 2 Seat Sofa** W147 x D88 x H85cm

£250



**Tiger 2 Seat Sofa** W141 x D86 x H68cm

£250



Venice 3 Seat Sofa W190 x D86 x H84cm

£395



Various colours and sizes available







## **Alpine Bedroom Set**

Wardrobe H220 x D57,8 x L90cm Drawers H70,5 x D42,6 x L78cm Bedside H50 x D42,6 x L39,8cm

£650



## **Glacier Bedroom Set**

Wardrobe H196 x D53 x L76.5cm Drawers H79.5 x D39.5 x L76.5cm Bedside H52.5 x D39.5 x L45cm

£595



## Hilton **Bedroom Set**

Wardrobe H183 x D45 x L71,5cm Drawers H117 x D40 x L70cm Bedside H57 x D35,5 x L41,5cm

£250



## **Bobby Bedroom Set**

Wardrobe H189 x D50 x L75cm Drawers H82 x D50 x L76cm Bedside H64 x D50 x L51cm



















**LO