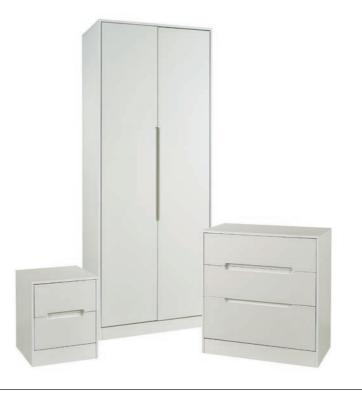

60cm

£35



Nolita Chair W42 x D43 x H95cm

£55



Jarilo Solid Dining Table and 4 Chairs L175 x H90 x D76cm

£495



Brent Industrial 5 Tier Shelving Unit W120 x H180 x D35cm

£295



Brent Industrial Coffee Table W110 x H45 x D60cm

































**LOFT** 

Fitch Sofa Module 1: W91 x D88 x H74cm Module 2: W135 x D88 x H74cm

£450



**Durban 2 Seat Sofa** W147 x D88 x H85cm

£250



**Tiger 2 Seat Sofa** W141 x D86 x H68cm

£250



Venice 3 Seat Sofa W190 x D86 x H84cm

£395



Various colours and sizes available







## **Alpine Bedroom Set**

Wardrobe H220 x D57,8 x L90cm Drawers H70,5 x D42,6 x L78cm Bedside H50 x D42,6 x L39,8cm

£650



## **Glacier Bedroom Set**

Wardrobe H196 x D53 x L76.5cm Drawers H79.5 x D39.5 x L76.5cm Bedside H52.5 x D39.5 x L45cm

£595



## Hilton **Bedroom Set**

Wardrobe H183 x D45 x L71,5cm Drawers H117 x D40 x L70cm Bedside H57 x D35,5 x L41,5cm

£250



## **Bobby Bedroom Set**

Wardrobe H189 x D50 x L75cm Drawers H82 x D50 x L76cm Bedside H64 x D50 x L51cm



















**LOFT** 

**Craven Chair Cantilever** L59.5 x W58 x H75 SH: 46cm

£75



**Clover Chair** W58 x D50 x H85cm

£65



£45



**Polo Chair** L56 x W65 x H82 SH: 45cm

£65



Roque Chair (Grey) L57 x W63 x H78cm

£75



Durham Study Desk H76 x D55 x L110cm











Anker Dining Chair L51.5 x W55 x H76cm

£45



Calida Dining Chairs L56 x W54 x H81cm



£65

Franco Chairs (Black) L54 x W57 x H83cm

£35



Dalia Chair (Available in White & Grey)

L56 x W67.5 x H75cm

£75



**Javelin Dining Table** L150 x D80 x H75cm

£75



Roma Dining Table Diam