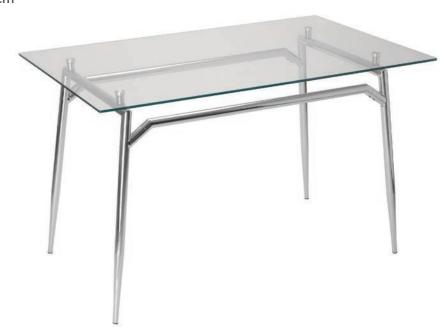

**Javelin Dining Table** L150 x D80 x H75cm

£75

Roma Dining Table Diameter W95cm, H75cm

**Trixie TV Unit** W100 x D50 x H48cm

£45

**Edmonton Coffee Table** W100 x D50 x H43cm

£65

**Charles Coffee Table Set** 