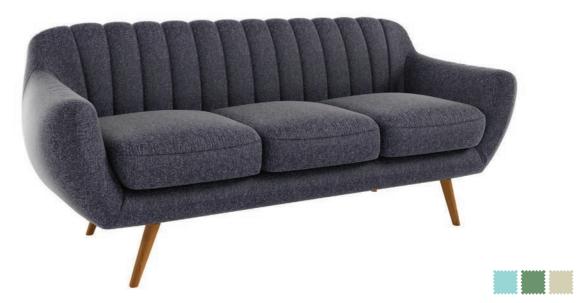

£250

Venice 3 Seat Sofa W190 x D86 x H84cm

£395

Various colours and sizes available