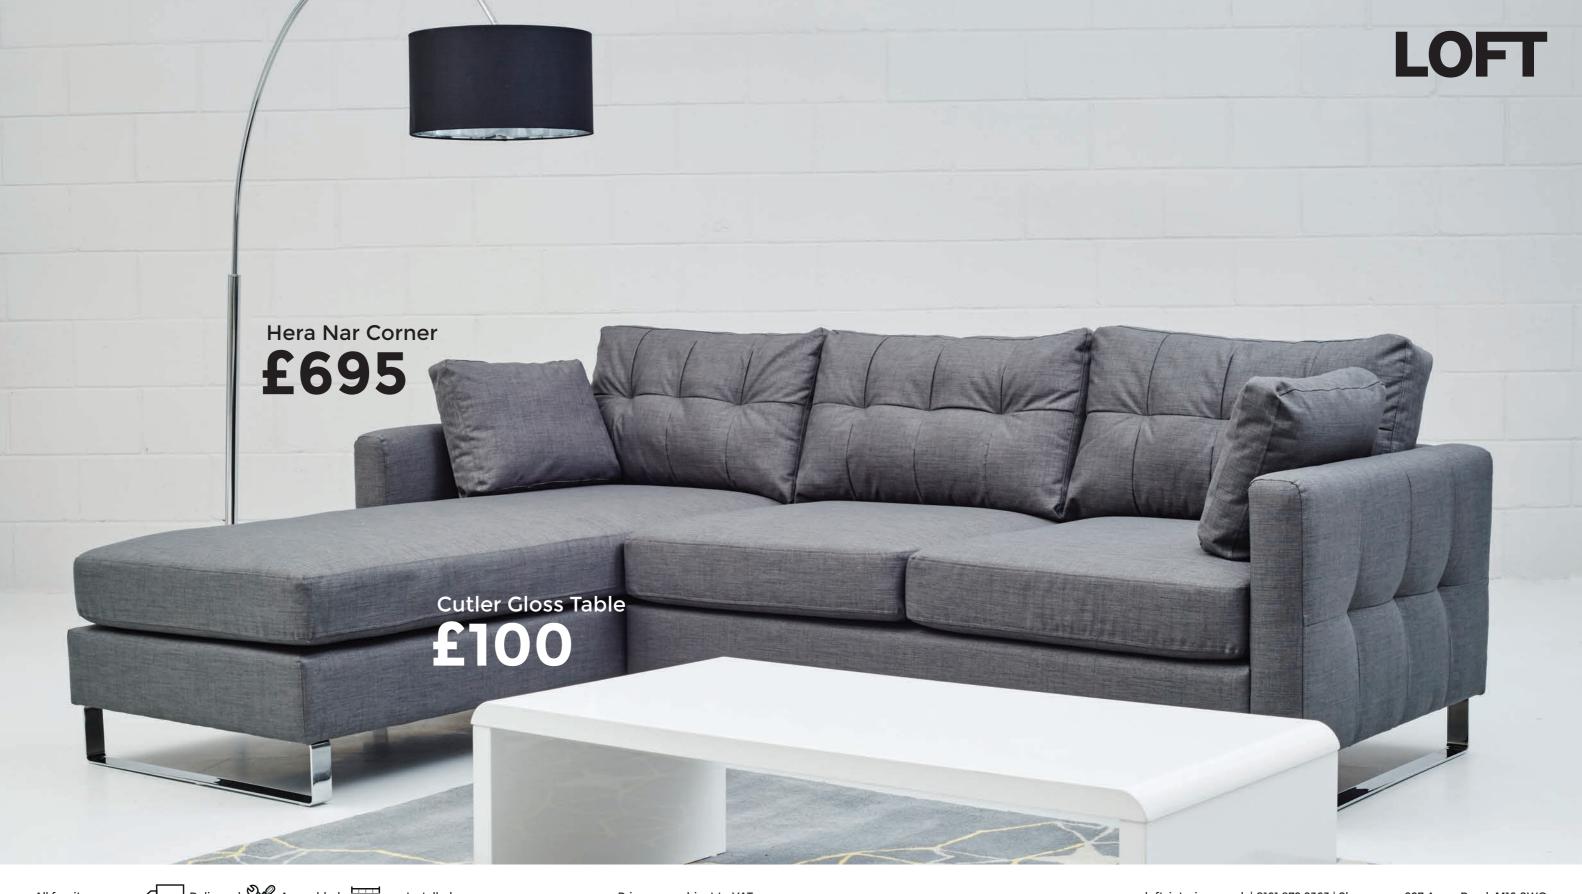

viding an efficient service from brief.



**Next Day** 

to Leeds.

LOFT provides a national delivery / distribution service using our in-house fleet of vehicles.

A NEXT DAY delivery service is also available, covering all major

cities from Birmingham





















### **Aftercare**

LOFT offers a long-term after care solution, with a dedicated department prepared to go the extra mile for our partners.









**Brent Table** W200 x H76 x D100cm

£295



Solitude Desk / Console W120 x H75 x D55cm

£195



Harlam stool W30 x D30 x H60cm

£35



Nolita Chair W42 x D43 x H95cm

£55



Jarilo Solid Dining Table and 4 Chairs L175 x H90 x D76cm

£495



Brent Industrial 5 Tier Shelving Unit W120 x H180 x D35cm

£295



Brent Industrial Coffee Table W110 x H45 x D60cm

































**LOFT** 

Fitch Sofa Module 1: W91 x D88 x H74cm Module 2: W135 x D88 x H74cm

£450



**Durban 2 Seat Sofa** W147 x D88 x H85cm

£250



**Tiger 2 Seat Sofa** W141 x D86 x H68cm

£250



Venice 3 Seat Sofa W190 x D86 x H84cm

£395



Various colours and sizes available







## **Alpine Bedroom Set**

Wardrobe H220 x D57,8 x L90cm Drawers H70,5 x D42,6 x L78cm Bedside H50 x D42,6 x L39,8cm

£650



## **Glacier Bedroom Set**

Wardrobe H196 x D53 x L76.5cm Drawers H79.5 x D39.5 x L76.5cm Bedside H52.5 x D39.5 x L45cm

£595



## Hilton **Bedroom Set**

Wardrobe H183 x D45 x L71,5cm Drawers H117 x D40 x L70cm Bedside H57 x D35,5 x L41,5cm

£250



## **Bobby Bedroom Set**

Wardrobe H189 x D50 x L75cm Drawers H82 x D50 x L76cm Bedside H64 x D50 x L51cm



















**