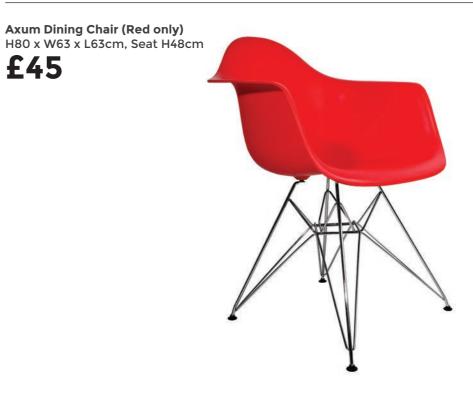

Sofa** W147 x D88 x H85cm

£250



**Tiger 2 Seat Sofa** W141 x D86 x H68cm

£250



Venice 3 Seat Sofa W190 x D86 x H84cm

£395



Various colours and sizes available







## **Alpine Bedroom Set**

Wardrobe H220 x D57,8 x L90cm Drawers H70,5 x D42,6 x L78cm Bedside H50 x D42,6 x L39,8cm

£650



## **Glacier Bedroom Set**

Wardrobe H196 x D53 x L76.5cm Drawers H79.5 x D39.5 x L76.5cm Bedside H52.5 x D39.5 x L45cm

£595



## Hilton **Bedroom Set**

Wardrobe H183 x D45 x L71,5cm Drawers H117 x D40 x L70cm Bedside H57 x D35,5 x L41,5cm

£250



## **Bobby Bedroom Set**

Wardrobe H189 x D50 x L75cm Drawers H82 x D50 x L76cm Bedside H64 x D50 x L51cm



















**LOFT** 

**Craven Chair Cantilever** L59.5 x W58 x H75 SH: 46cm

£75



**Clover Chair** W58 x D50 x H85cm

£65



£45



**Polo Chair** L56 x W65 x H82 SH: 45cm

£65



Roque Chair (Grey) L57 x W63 x H78cm

£75



Durham Study Desk H76 x D55 x L110cm











Anker Dining Chair L51.5 x W55 x H76cm

£45



Calida Dining Chairs L56 x W54 x H81cm



£65

Franco Chairs (Black) L54 x W57 x H83cm

£35



Dalia Chair (Available in White & Grey)

L56 x W67.5 x H75cm

£75



**Javelin Dining Table** L150 x D80 x H75cm

£75



Roma Dining Table Diameter W95cm, H75cm











**Trixie TV Unit** W100 x D50 x H48cm

£45



**Edmonton Coffee Table** W100 x D50 x H43cm

£65



**Charles Coffee Table Set** 

Coffee table: W110 x D50 x H40cm 2 x Lamp Tables: W45 x D40 x H35cm

£95



**Arlington Coffee Table** W80 x D800 x H44cm

£65



**Carmen Coffee Table** Diameter 60cm, H45cm

£65



**Noir Coffee Table** W140 x D