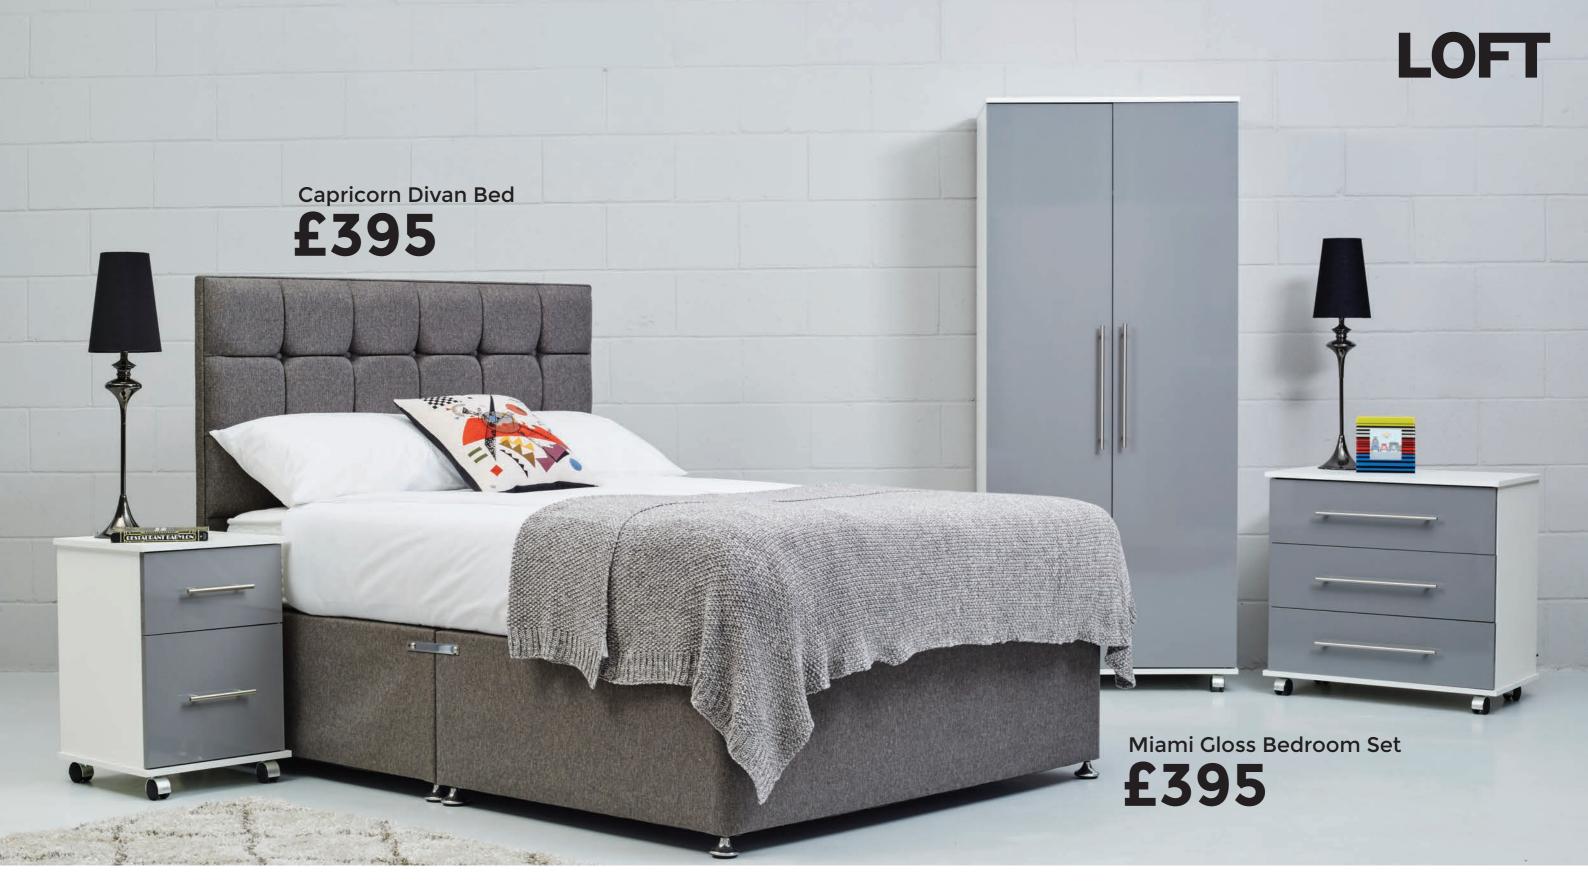

LOFT offers a long-term after care solution, with a dedicated department prepared to go the extra mile for our partners.









**Brent Table** W200 x H76 x D100cm

£295



Solitude Desk / Console W120 x H75 x D55cm

£195



Harlam stool W30 x D30 x H60cm

£35



Nolita Chair W42 x D43 x H95cm

£55



Jarilo Solid Dining Table and 4 Chairs L175 x H90 x D76cm

£495



Brent Industrial 5 Tier Shelving Unit W120 x H180 x D35cm

£295



Brent Industrial Coffee Table W110 x H45 x D60cm

































**LOFT** 

Fitch Sofa Module 1: W91 x D88 x H74cm Module 2: W135 x D88 x H74cm

£450



**Durban 2 Seat Sofa** W147 x D88 x H85cm

£250



**Tiger 2 Seat Sofa** W141 x D86 x H68cm

£250



Venice 3 Seat Sofa W190 x D86 x H84cm

£395



Various colours and sizes available







## **Alpine Bedroom Set**

Wardrobe H220 x D57,8 x L90cm Drawers H70,5 x D42,6 x L78cm Bedside H50 x D42,6 x L39,8cm

£650



## **Glacier Bedroom Set**

Wardrobe H196 x D53 x L76.5cm Drawers H79.5 x D39.5 x L76.5cm Bedside H52.5 x D39.5 x L45cm

£595



## Hilton **Bedroom Set**

Wardrobe H183 x D45 x L71,5cm Drawers H117 x D40 x L70cm Bedside H57 x D35,5 x L41,5cm

£250



## **Bobby Bedroom Set**

Wardrobe H189 x D50 x L75cm Drawers H82 x D50 x L76cm Bedside H64 x D50 x L51cm



















**LOFT** 

**Craven Chair Cantilever** L59.5 x W58 x H75 SH: 46cm

£75



**Clover Chair** W58 x D50 x H85cm

£65



£45



**Polo Chair** L56 x W65 x H82 SH: 45cm

£65



Roque Chair (Grey) L57 x W63 x H78cm

£75



Durham Study Desk H76 x D55 x L110cm











Anker Dining Chair L51.5 x W55