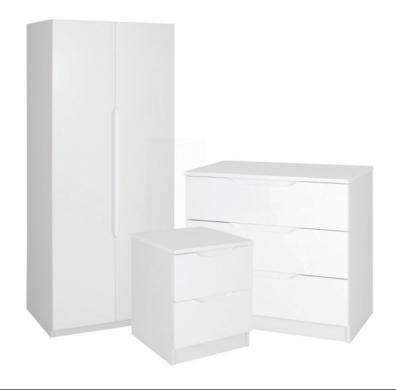

**Brent Table** W200 x H76 x D100cm

£295



Solitude Desk / Console W120 x H75 x D55cm

£195



Harlam stool W30 x D30 x H60cm

£35



Nolita Chair W42 x D43 x H95cm

£55



Jarilo Solid Dining Table and 4 Chairs L175 x H90 x D76cm

£495



Brent Industrial 5 Tier Shelving Unit W120 x H180 x D35cm

£295



Brent Industrial Coffee Table W110 x H45 x D60cm

































**LOFT** 

Fitch Sofa Module 1: W91 x D88 x H74cm Module 2: W135 x D88 x H74cm

£450



**Durban 2 Seat Sofa** W147 x D88 x H85cm

£250



**Tiger 2 Seat Sofa** W141 x D86 x H68cm

£250



Venice 3 Seat Sofa W190 x D86 x H84cm

£395



Various colours and sizes available







## **Alpine Bedroom Set**

Wardrobe H220 x D57,8 x L90cm Drawers H70,5 x D42,6 x L78cm Bedside H50 x D42,6 x L39,8cm

£650



## **Glacier Bedroom Set**

Wardrobe H196 x D53 x L76.5cm Drawers H79.5 x D39.5 x L76.5cm Bedside H52.5 x D39.5 x L45cm

£595



## Hilton **Bedroom Set**

Wardrobe H183 x D45 x L71,5cm Drawers H117 x D40 x L70cm Bedside H57 x D35,5 x L41,5cm

£250



## **Bobby Bedroom Set**

Wardrobe H189 x D50 x L75cm Drawers H82 x D50 x L76cm Bedside H64 x D50 x L51cm



















**LOFT** 

**Craven Chair Cantilever** L59.5 x W58 x H75 SH: 46cm

£75



**Clover Chair** W58 x D50 x H85cm

£65



£45



**Polo Chair** L56 x W65 x H82 SH: 45cm

£65



Roque Chair (Grey) L57 x W63 x H78cm

£75



Durham Study Desk H76 x D55 x L110cm











Anker Dining Chair L51.5 x W55 x H76cm

£45



Calida Dining Chairs L56 x W54 x H81cm



£65

Franco Chairs (Black) L54 x W57 x H83cm

£35



Dalia Chair (A