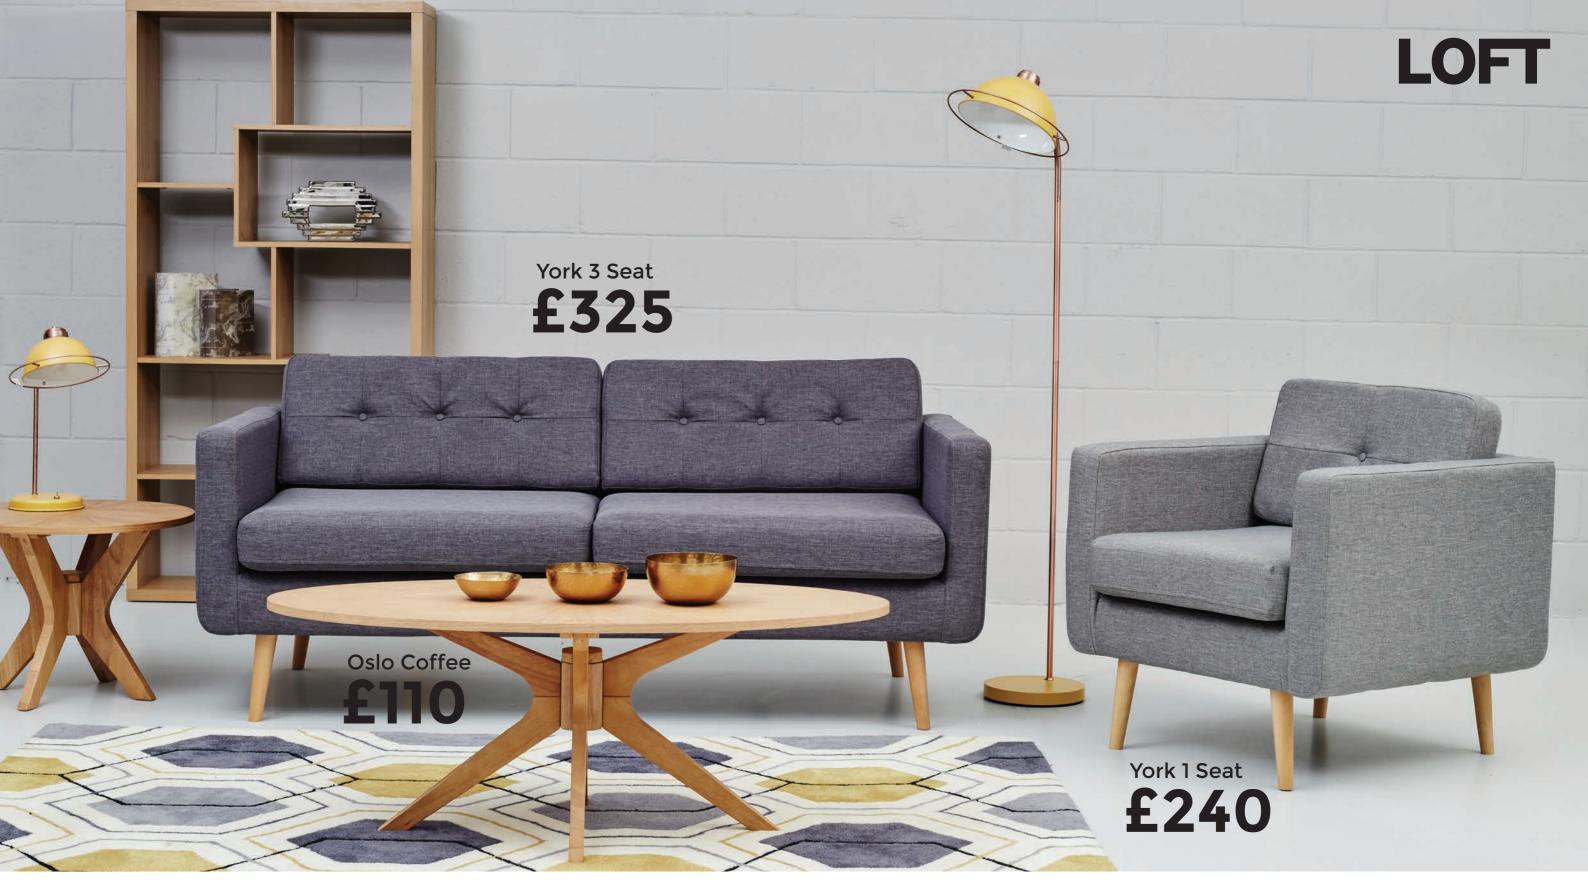

£250

Venice 3 Seat Sofa W190 x D86 x H84cm

£395

Various colours and sizes available