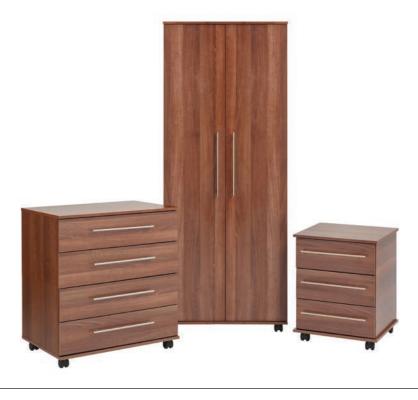

## **Bobby Bedroom Set**

Wardrobe H189 x D50 x L75cm Drawers H82 x D50 x L76cm Bedside H64 x D50 x L51cm

**LOFT** 

**Craven Chair Cantilever** L59.5 x W58 x H75 SH: 46cm

£75

**Clover Chair** W58 x D50 x H85cm