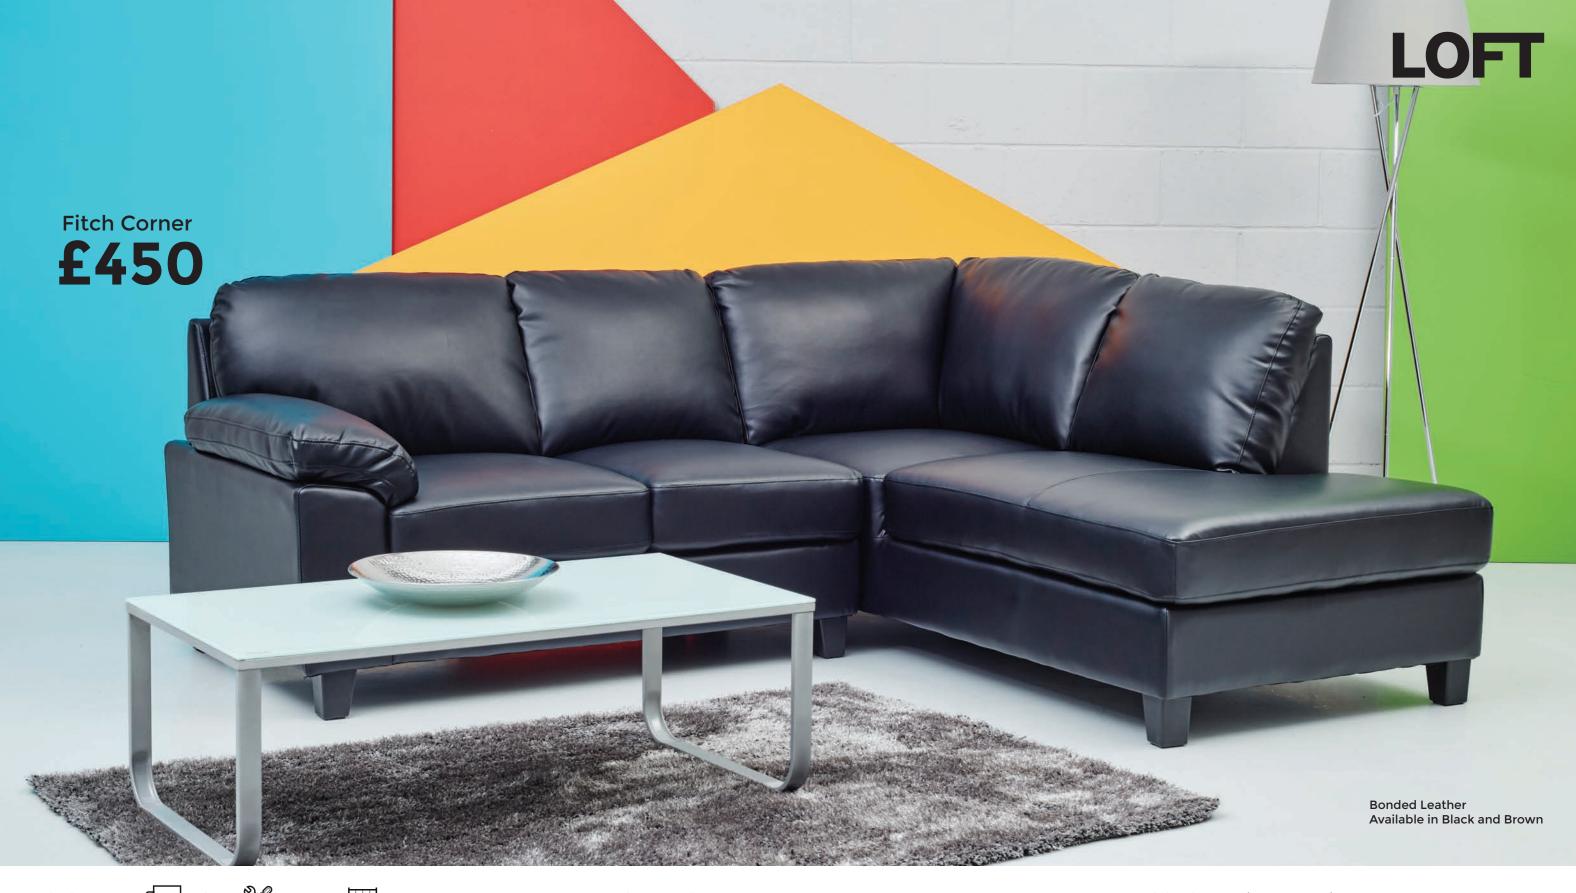

£295

Brent Industrial Coffee Table W110 x H45 x D60cm

**LOFT** 

Fitch Sofa Module 1: W91 x D88 x H74cm Module 2: W135 x D88 x H74cm

£450

**Durban 2 Seat Sofa** W147 x D88 x H85cm

£250

**Tiger 2 Seat Sofa** W141 x D86 x H68cm