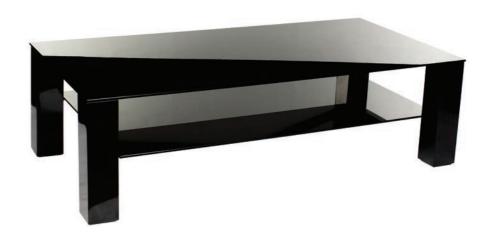

£295

Brent Industrial Coffee Table W110 x H45 x D60cm

**LOFT** 

Fitch Sofa Module 1: W91 x D88 x H74cm Module 2: W135 x D88 x H74cm

£450

**Durban 2 Seat Sofa** W147 x D88 x H85cm

£250

**Tiger 2 Seat Sofa** W141 x D86 x H68cm