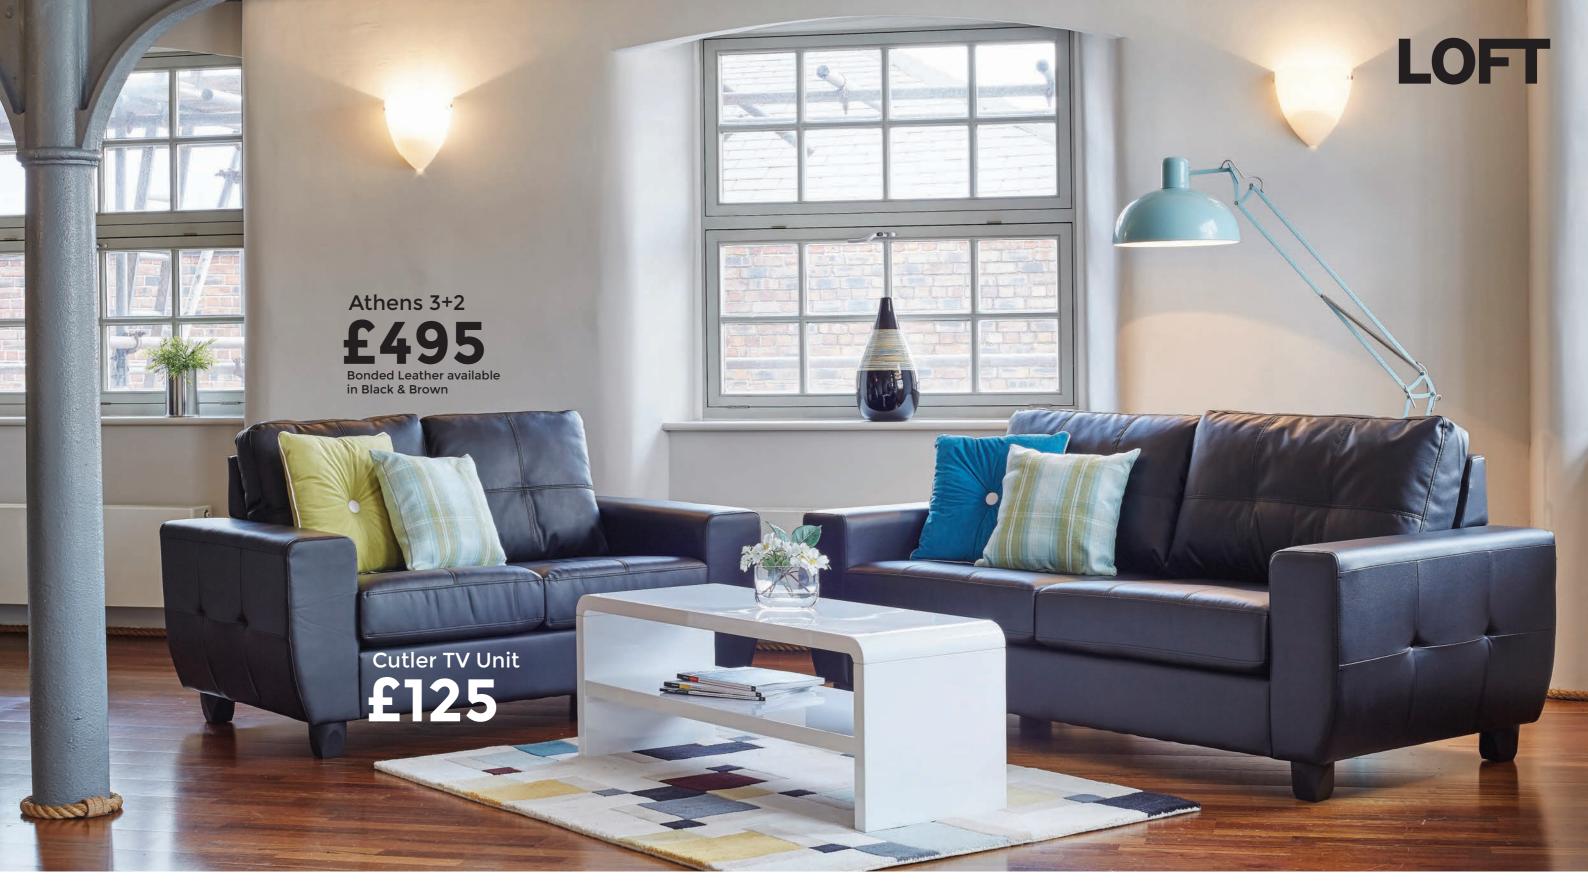

£295

Brent Industrial Coffee Table W110 x H45 x D60cm

**LOFT** 

Fitch Sofa Module 1: W91 x D88 x H74cm Module 2: W135 x D88 x H74cm

£450

**Durban 2 Seat Sofa** W147 x D88 x H85cm

£250

**Tiger 2 Seat Sofa** W141 x D86 x H68cm

£250

Venice 3 Seat Sofa W190 x D86 x H84cm

£395

Various colours and sizes available