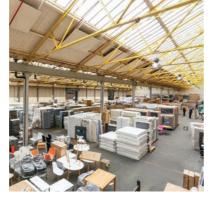

# Warehousing

With UK warehousing encompassing 40k sq-ft, Student-Furniture are able to import and hold stock for immediate call off to schedule.