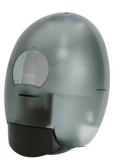

## Manual Soap Dispenser

- High capacity
- Push button pump action
- Fast and easy to use
- Controlled soap usage

To find out more about how you can upgrade your washrooms for **FREE** please contact Darren Dunnage