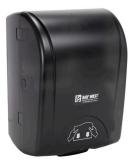

## Hands Free Hand Towel Roll Dispenser

- Controlled sheet dispensing
- Stub roll transfer mechanism
- Hygienic
- Lockable