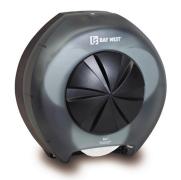

## Revolution Toilet Roll Dispenser

- · 3 roll high capacity
- Continuous availability
- Full usage of every roll
- Lockable